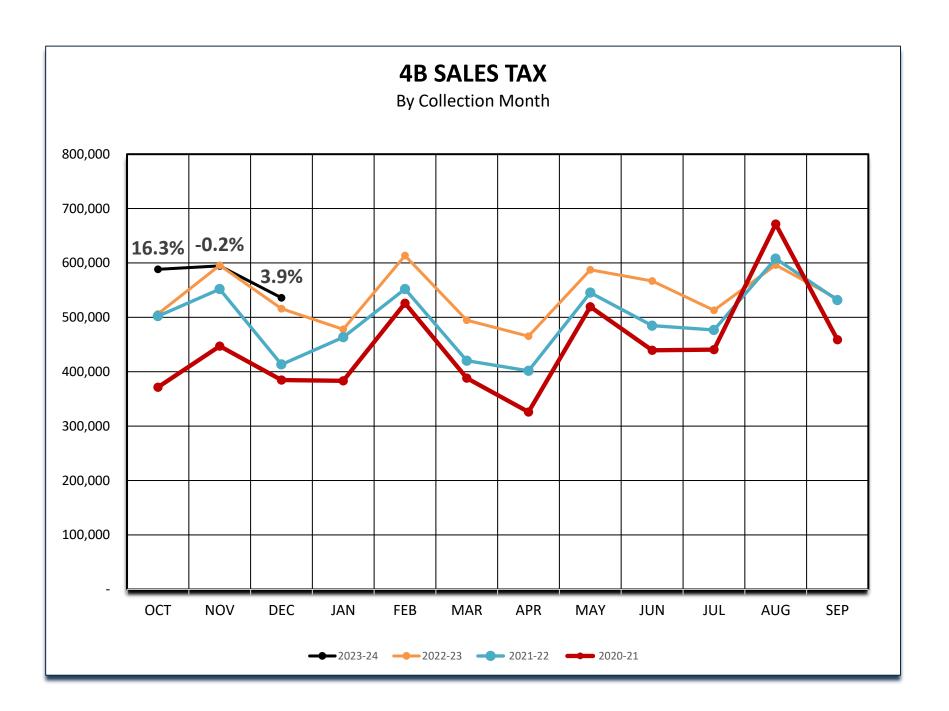

# REVENUE AND EXPENSE REPORT (UNAUDITED) AS OF: November 30th, 2023

| **************** | 2023-2024 | ************** |
|------------------|-----------|----------------|

|                                              |                          | ***      | *******      | ****** 2 0 2 3 - 2 0 2 4 ******** | ****** |  |  |  |
|----------------------------------------------|--------------------------|----------|--------------|-----------------------------------|--------|--|--|--|
| <b>620-SED CORPORATION</b> FINANCIAL SUMMARY |                          | OVED VEW |              |                                   |        |  |  |  |
| FINANCIAL                                    | SUMMARY                  |          |              | OVERVIEW                          |        |  |  |  |
| _                                            |                          |          |              |                                   |        |  |  |  |
| Revenues                                     | Sales Tax                | \$       | 594 656 28   | Payment Received in November      |        |  |  |  |
|                                              | Calco Tax                | Ψ        | -0.2%        | •                                 |        |  |  |  |
|                                              |                          |          |              | 12-Month Rolling Average          |        |  |  |  |
| <b>F</b>                                     |                          |          |              |                                   |        |  |  |  |
| <u>Expenses</u>                              | TxDOT NEX Bridge Signage | \$       | 145,000.00   |                                   |        |  |  |  |
|                                              | * * *                    |          |              |                                   |        |  |  |  |
|                                              | Omni Dallas              | \$       | 1,149.15     |                                   |        |  |  |  |
| Year-to-Da                                   | te                       |          |              |                                   |        |  |  |  |
| 1001 10 00                                   | Total Revenue            | \$       | 1,599,847.68 |                                   |        |  |  |  |
|                                              | Total Expenses           | \$       | 438,568.43   |                                   |        |  |  |  |
|                                              | Over/Under               |          |              | <u>\$ 1,161,279.25</u>            |        |  |  |  |
| Cash & Inv                                   | estments                 |          |              |                                   |        |  |  |  |
| ·                                            | Cash                     | \$       | 160,591.04   |                                   |        |  |  |  |
|                                              | Investments              | \$ 3     | 2,871,281.02 |                                   |        |  |  |  |
|                                              | Total                    |          |              | \$ 33,031,872.06                  |        |  |  |  |
|                                              |                          |          |              |                                   |        |  |  |  |