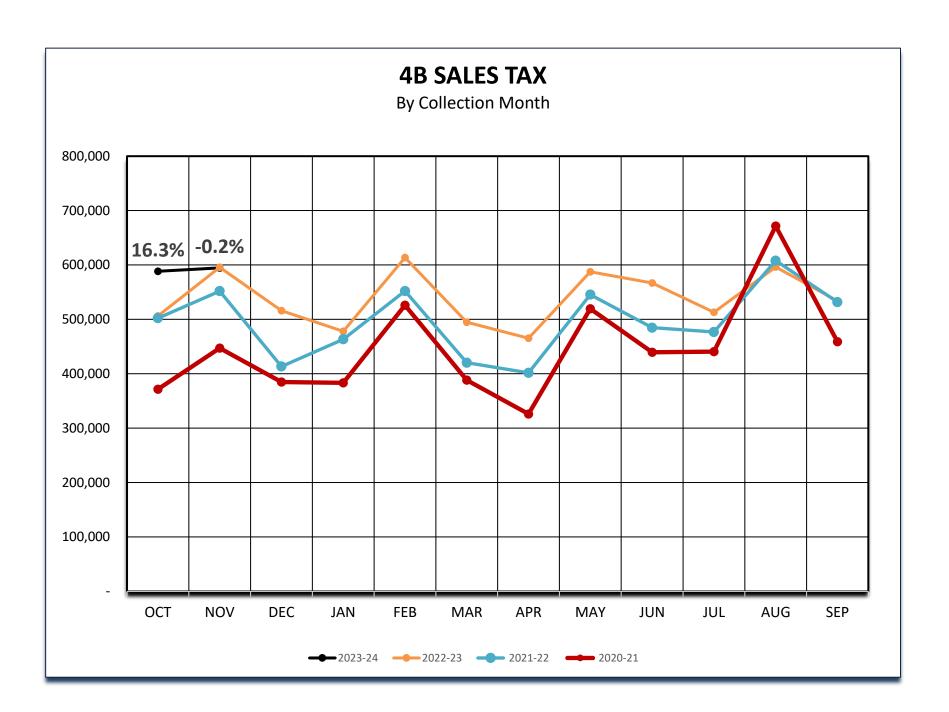

# REVENUE AND EXPENSE REPORT (UNAUDITED) AS OF: November 30th, 2023

| **************** | 2023-2024 | ************** |
|------------------|-----------|----------------|

|                                              |                          | ***      | *******      | ****** 2 0 2 3 - 2 0 2 4 ******** | ****** |  |  |  |
|----------------------------------------------|--------------------------|----------|--------------|-----------------------------------|--------|--|--|--|
| <b>620-SED CORPORATION</b> FINANCIAL SUMMARY |                          | OVED VEW |              |                                   |        |  |  |  |
| FINANCIAL                                    | SUMMARY                  |          |              | OVERVIEW                          |        |  |  |  |
| _                                            |                          |          |              |                                   |        |  |  |  |
| Revenues                                     | Sales Tax                | \$       | 594 656 28   | Payment Received in November      |        |  |  |  |
|                                              | Calco Tax                | Ψ        | -0.2%        | •                                 |        |  |  |  |
|                                              |                          |          |              | 12-Month Rolling Average          |        |  |  |  |
| <b>F</b>                                     |                          |          |              |                                   |        |  |  |  |
| <u>Expenses</u>                              | TxDOT NEX Bridge Signage | \$       | 145,000.00   |                                   |        |  |  |  |
|                                              | * * *                    |          |              |                                   |        |  |  |  |
|                                              | Omni Dallas              | \$       | 1,149.15     |                                   |        |  |  |  |
| Year-to-Da                                   | te                       |          |              |                                   |        |  |  |  |
| 1001 10 00                                   | Total Revenue            | \$       | 1,599,847.68 |                                   |        |  |  |  |
|                                              | Total Expenses           | \$       | 438,568.43   |                                   |        |  |  |  |
|                                              | Over/Under               |          |              | <u>\$ 1,161,279.25</u>            |        |  |  |  |
| Cash & Inv                                   | estments                 |          |              |                                   |        |  |  |  |
| ·                                            | Cash                     | \$       | 160,591.04   |                                   |        |  |  |  |
|                                              | Investments              | \$ 3     | 2,871,281.02 |                                   |        |  |  |  |
|                                              | Total                    |          |              | \$ 33,031,872.06                  |        |  |  |  |
|                                              |                          |          |              |                                   |        |  |  |  |