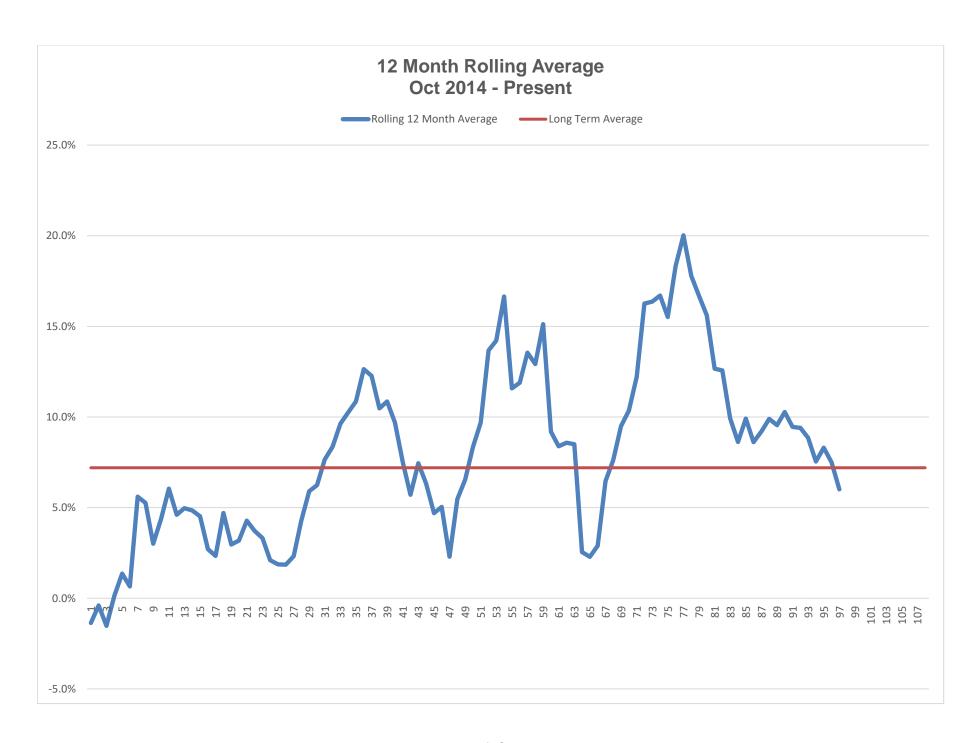

October 2023 sales tax received was \$867,815, expenses were \$289,431, a 16.3% increase over the year prior. The State did have a correction in our favor that included an additional one-time deposit of \$33,216.28. Without this correction, sales taxes would only have increased 9.7%. The 12-month rolling average is 8.3% still trending up. Expenditures for October included semi-annual payment for the service agreement between the City of Schertz and SEDC, as well as other annual membership payments and insurance. Notable expenditures include payments to the City of Schertz, Schertz Chamber of Commerce, Greater SATX and TML Intergovernmental Risk Pool. Total Cash & Investments figure at the end of October was \$32.2 million.