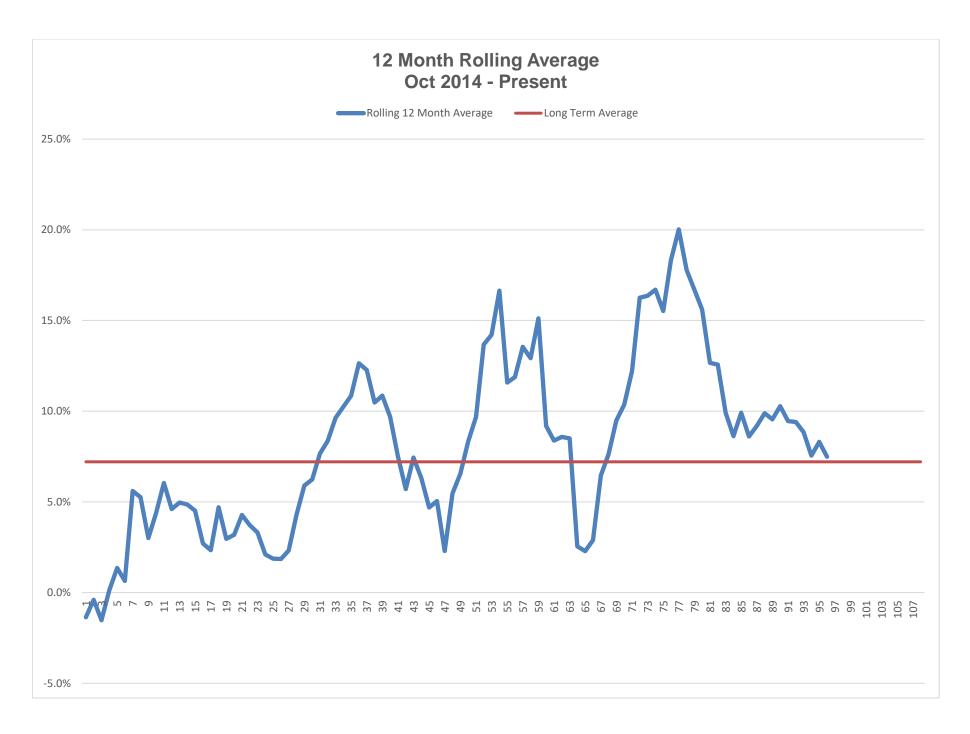

October 2023 sales tax received was \$867,815, expenses were \$289,431, a 16.3% increase over the year prior. The State did have a correction in our favor that included an additional one-time deposit of \$33,216.28. Without this correction, sales taxes would only have increased 9.7%. The 12-month rolling average is 8.3% still trending up. Expenditures for October included semi-annual payment for the service agreement between the City of Schertz and SEDC, as well as other annual membership payments and insurance. Notable expenditures include payments to the City of Schertz, Schertz Chamber of Commerce, Greater SATX and TML Intergovernmental Risk Pool. Total Cash & Investments figure at the end of October was \$32.2 million.