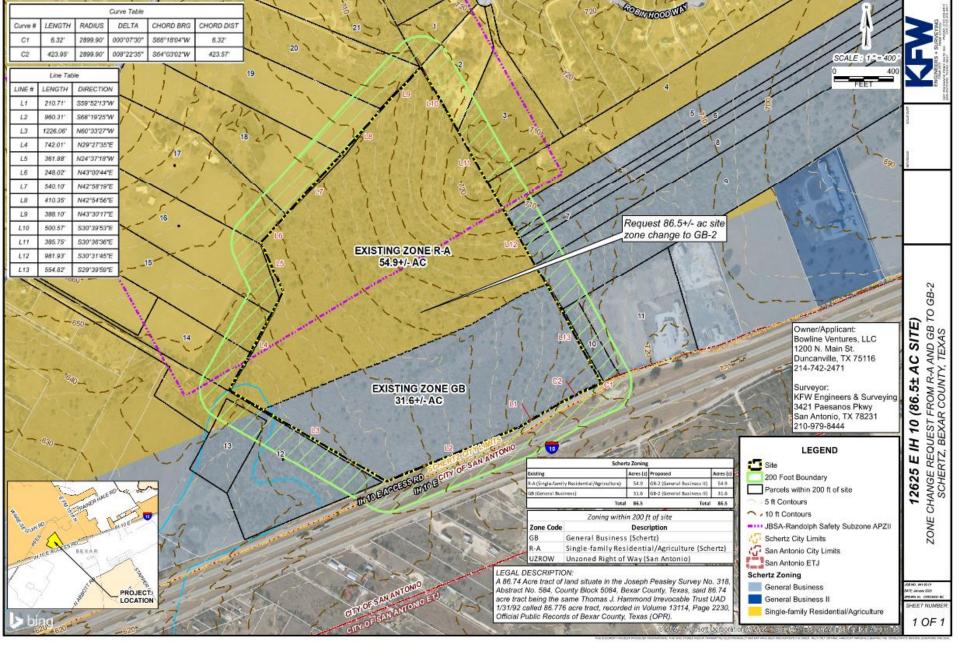

- 1. Minutes Consideration and/or action regarding the approval of the March 14, 2023, regular meeting minutes. (S.Edmondson/S.Courney)
- 2. Appointment/Reappointment For Boards/Commissions/Committees (S.Edmondson)
  - Accept resignation of Pete Perez of the Schertz Historical Preservation Committee.
- **Resolution 23-R-33** Consideration and/or action by the City Council of the City of Schertz, Texas approving a Resolution authorizing EMS debt revenue adjustments, Utility Billing debt revenue adjustments and Schertz Magazine Debt Revenue Adjustments. (S.Gonzalez/J.Walters)
- **4. Resolution 23-R-26** Consideration and/or action by the City Council of the City of Schertz, Texas, to approve a Resolution approving National Emergency Management and Response (National EMR) as an EMS Provider in the City of Schertz. (S.Williams/J.Mabbitt)
- **Resolution 23-R-02** Consideration and/or action by the City Council of the City of Schertz, Texas approving a Resolution authorizing Subdivision Improvement Agreements with 2020 F1 Graytown, LLC for Graytown Subdivision Unit 1A and Graytown Subdivision Unit 3A. (S.Williams/B.James)
- **Resolution 23-R-27** Consideration and/or action by the City Council of the City of Schertz, Texas, approving a Resolution authorizing the City Manager to execute settlement participation forms from opioid settlement agreements secured by the office of the Attorney General. (S.Williams/J.Mabbitt)
- 7. Ordinance 23-S-04 Consideration and/or action by the City Council of the City of Schertz, Texas approving an Ordinance to rezone approximately 87 acres of land from General Business District (GB) and Single-Family Residential / Agricultural District (RA) to General Business District II (GB-2), located approximately 4,000 feet west of the intersection of IH-10 Access Road and FM 1518, also known as Bexar County Property Identification Number 619249, also known as 12625 IH-10E, City of Schertz, Bexar County, Texas. (Final Reading) (B.James/ L.Wood/ E.Delgado)