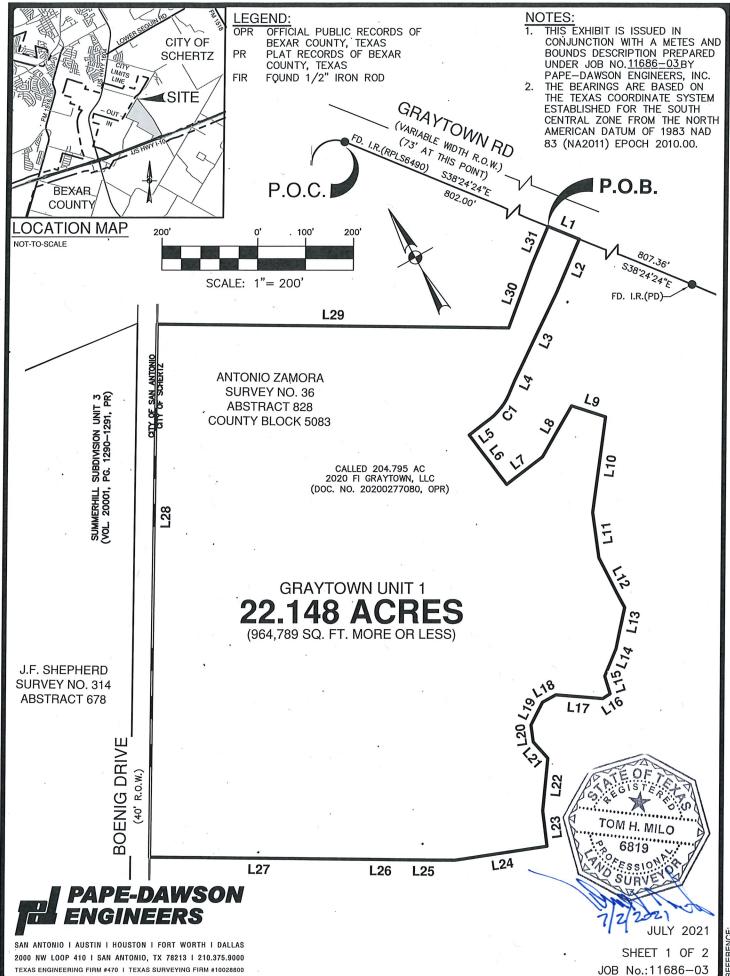

# EXHIBIT "A"

The Property

Approved Final Exhibit and Legal Metes and Bounds

[ See attached ]

GRAYTOWN UNIT

# LOCATION MAP NOT-TO-SCALE

# **LEGEND**

VOL VOLUME

PG PAGE(S)

ROW RIGHT-OF-WAY

FOUND 1/2" IRON ROD

SET 1/2" IRON ROD (PD)

EASEMENT POINT OF

AC ACRE(S) BLK BLOCK BSL BUILDING SETBACK LINE CB COUNTY BLK DOC DOCUMENT NUMBER

# SUBDIVISION PLAT **GRAYTOWN - UNIT 1A**

BEING A TOTAL OF 22.148 AC TRACT OF LAND OUT OF A 204.795 AC TRACT CONVEYED TO 2020 FI GRAYTOWN LLC BY DEED RECORDED IN DOCUMENT NUMBER 20200277080 OF THE OFFICIAL PUBLIC RECORDS OF BEXAR COUNTY, TEXAS, OUT OF THE ANTONIO ZAMORA SURVEY NO. 36, ABSTRACT 828, BEXAR

PLAT NOTES APPLY TO EVERY PAGE OF THIS MULTIPLE PAGE PLAT

SHEET 1 OF 3

TOM H. MILO, PLS 6819

SHEET 2 OF 3

|SCALE: 1"=|100

PAPE-DAWSON

**ENGINEERS** 

DATE OF PREPARATION: July 19, 2022