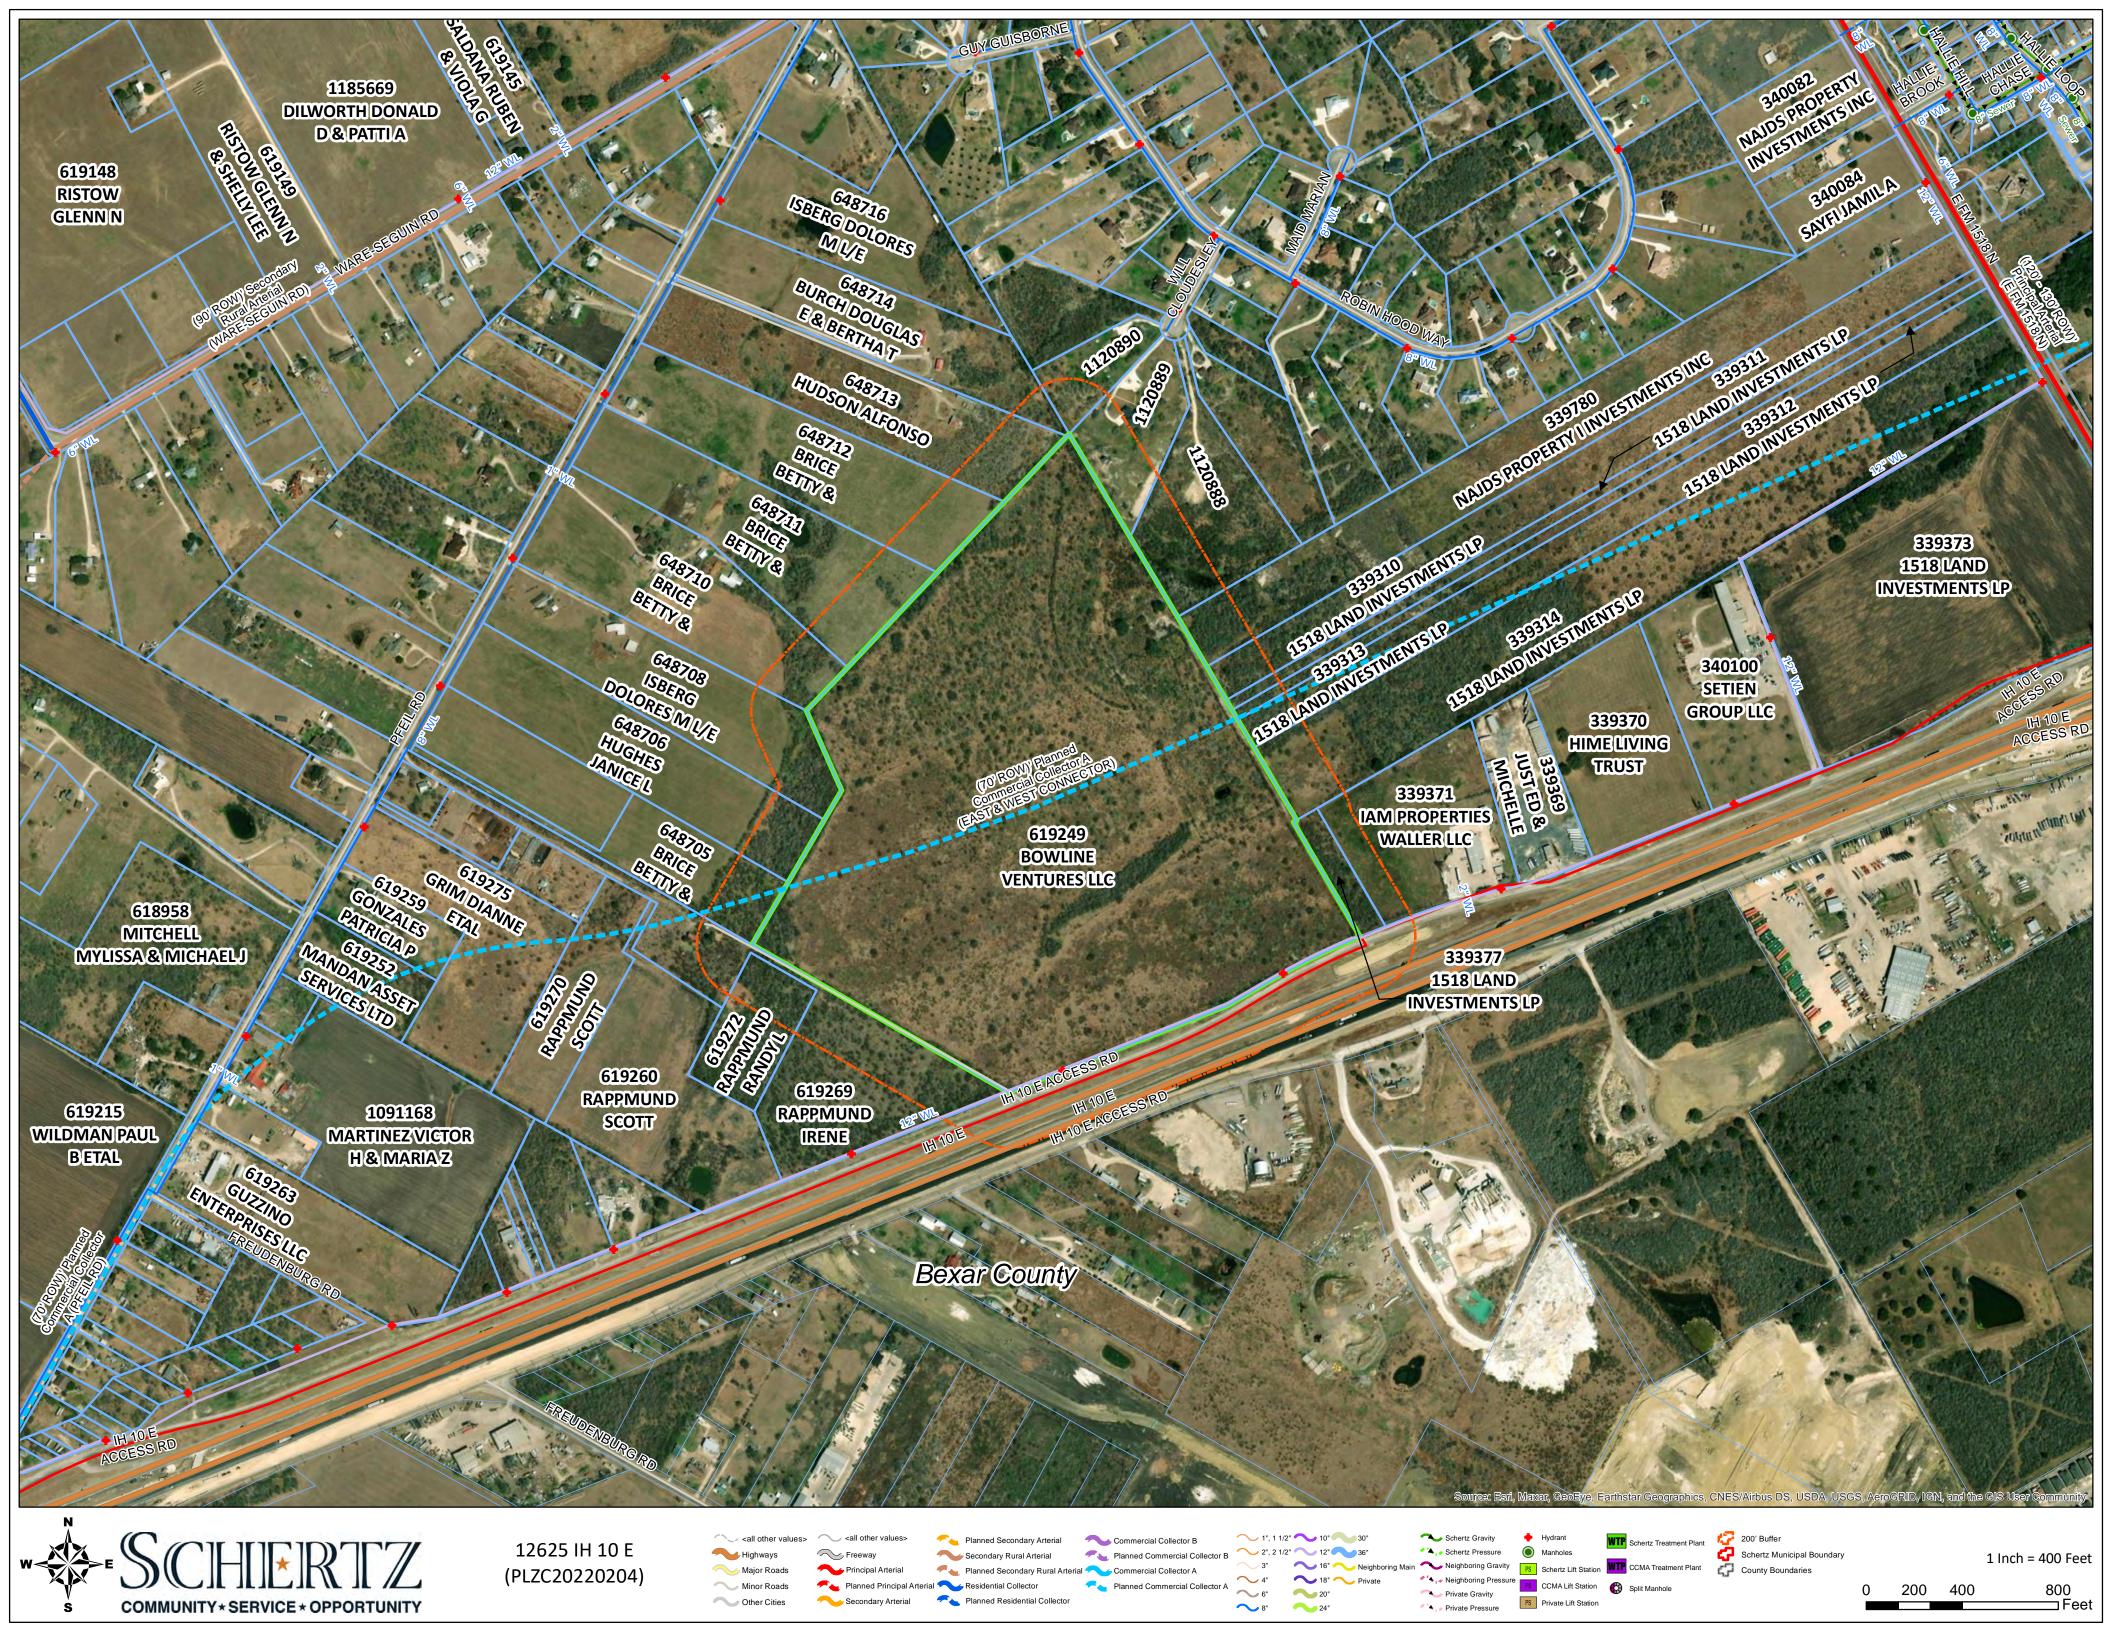

- 1. Minutes Consideration and/or action regarding the approval of the March 14, 2023, regular meeting minutes. (S.Edmondson/S.Courney)
- 2. Appointment/Reappointment For Boards/Commissions/Committees (S.Edmondson)
  - Accept resignation of Pete Perez of the Schertz Historical Preservation Committee.
- **Resolution 23-R-33** Consideration and/or action by the City Council of the City of Schertz, Texas approving a Resolution authorizing EMS debt revenue adjustments, Utility Billing debt revenue adjustments and Schertz Magazine Debt Revenue Adjustments. (S.Gonzalez/J.Walters)
- **4. Resolution 23-R-26** Consideration and/or action by the City Council of the City of Schertz, Texas, to approve a Resolution approving National Emergency Management and Response (National EMR) as an EMS Provider in the City of Schertz. (S.Williams/J.Mabbitt)
- **Resolution 23-R-02** Consideration and/or action by the City Council of the City of Schertz, Texas approving a Resolution authorizing Subdivision Improvement Agreements with 2020 F1 Graytown, LLC for Graytown Subdivision Unit 1A and Graytown Subdivision Unit 3A. (S.Williams/B.James)
- **Resolution 23-R-27** Consideration and/or action by the City Council of the City of Schertz, Texas, approving a Resolution authorizing the City Manager to execute settlement participation forms from opioid settlement agreements secured by the office of the Attorney General. (S.Williams/J.Mabbitt)
- 7. Ordinance 23-S-04 Consideration and/or action by the City Council of the City of Schertz, Texas approving an Ordinance to rezone approximately 87 acres of land from General Business District (GB) and Single-Family Residential / Agricultural District (RA) to General Business District II (GB-2), located approximately 4,000 feet west of the intersection of IH-10 Access Road and FM 1518, also known as Bexar County Property Identification Number 619249, also known as 12625 IH-10E, City of Schertz, Bexar County, Texas. (Final Reading) (B.James/ L.Wood/ E.Delgado)