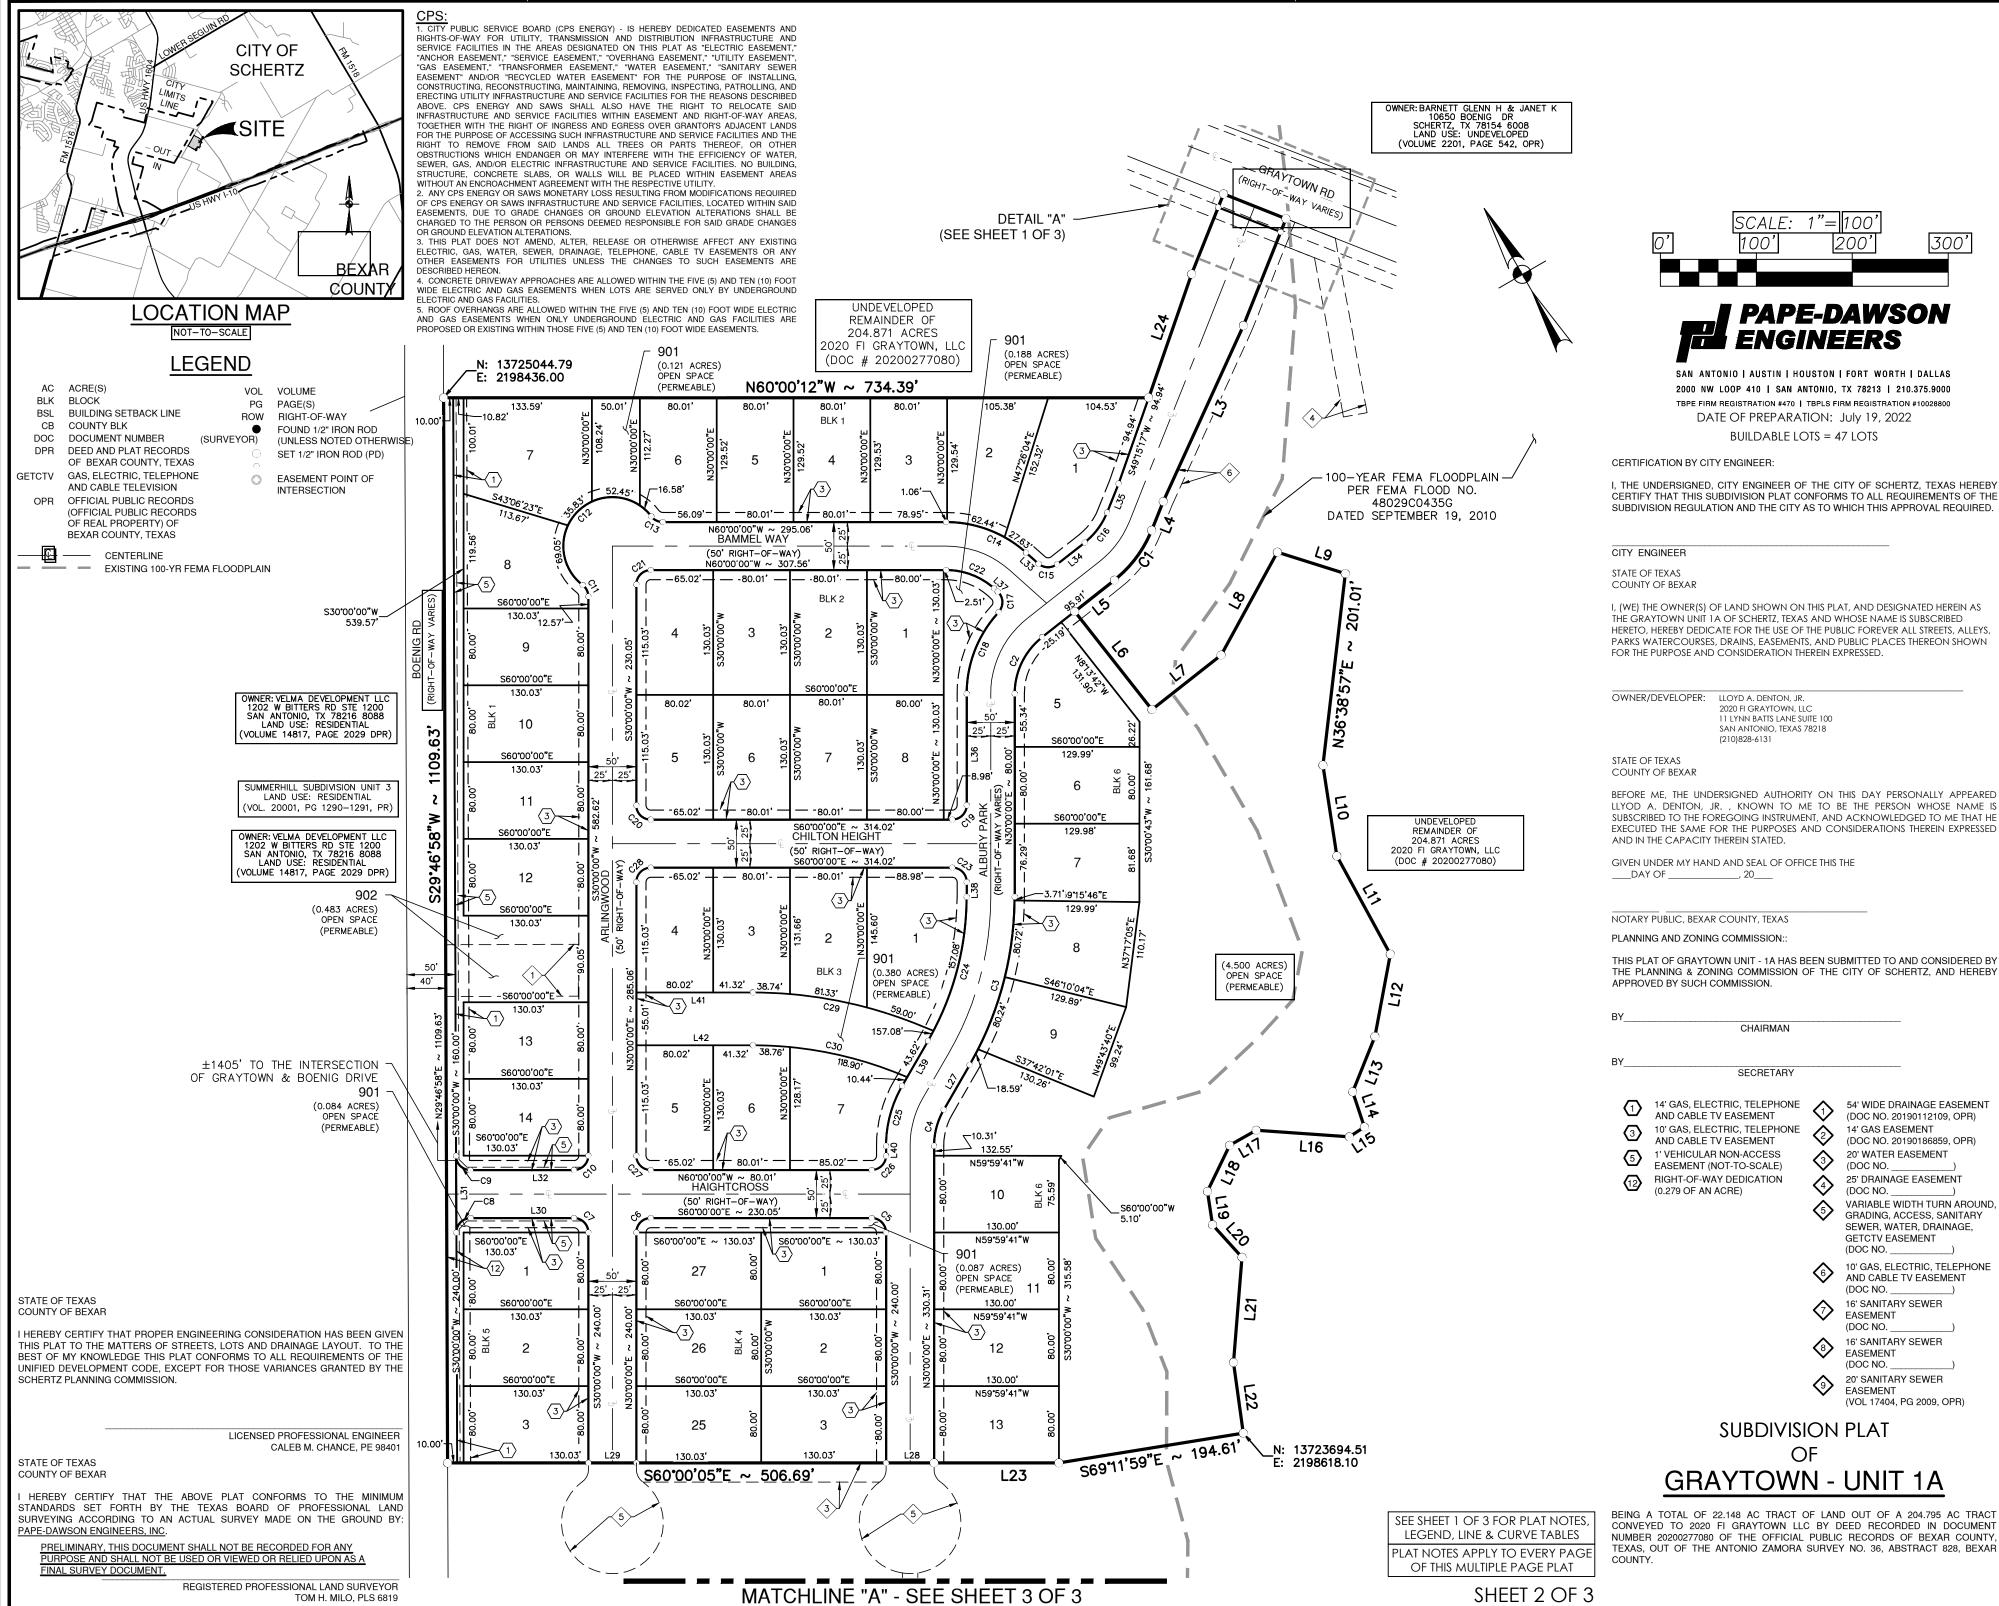

# EXHIBIT "A"

The Property

Approved Final Exhibit and Legal Metes and Bounds

[ See attached ]

GRAYTOWN UNIT

LOT 901, 902, BLOCK 1, LOT 901, BLOCK 2, LOT 901, BLOCK 3, LOT 901, BLOCK 4, LOT 901, BLOCK 5, IS DESIGNATED AS OPEN SPACE AND AS A COMMON AREA AND A DRAINAGE, SEWER, WATER, ELECTRIC, GAS, TELEPHONE AND CABLE TV EASEMENT.

2000 NW LOOP 410 | SAN ANTONIO, TX 78213 | 210.375.9000 TBPE FIRM REGISTRATION #470 | TBPLS FIRM REGISTRATION #10028800 DATE OF PREPARATION: July 19, 2022

BUILDABLE LOTS = 47 LOTS

SAN ANTONIO | AUSTIN | HOUSTON | FORT WORTH | DALLAS

# SUBDIVISION PLAT **GRAYTOWN - UNIT 1A**

BEING A TOTAL OF 22.148 AC TRACT OF LAND OUT OF A 204.795 AC TRACT CONVEYED TO 2020 FI GRAYTOWN LLC BY DEED RECORDED IN DOCUMENT NUMBER 20200277080 OF THE OFFICIAL PUBLIC RECORDS OF BEXAR COUNTY, TEXAS, OUT OF THE ANTONIO ZAMORA SURVEY NO. 36, ABSTRACT 828, BEXAR

PLAT NOTES APPLY TO EVERY PAGE OF THIS MULTIPLE PAGE PLAT

SHEET 1 OF 3

TOM H. MILO, PLS 6819

SHEET 2 OF 3

|SCALE: 1"=|100

PAPE-DAWSON

**ENGINEERS** 

DATE OF PREPARATION: July 19, 2022

BUILDABLE LOTS = 47 LOTS

2020 FI GRAYTOWN, LLC 11 LYNN BATTS LANE SUITE 100 SAN ANTONIO, TEXAS 78218

CHAIRMAN

SECRETARY

54' WIDE DRAINAGE EASEMENT

(DOC NO. 20190112109, OPR)

14' GAS EASEMENT

(DOC NO. \_