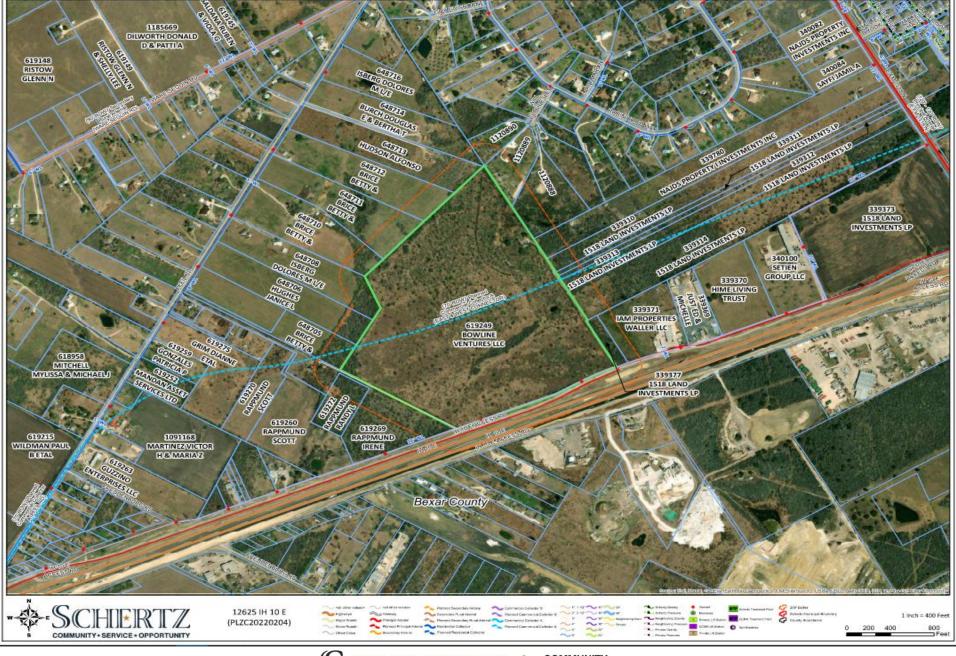

- 1. Minutes Consideration and/or action regarding the approval of the March 14, 2023, regular meeting minutes. (S.Edmondson/S.Courney)
- 2. Appointment/Reappointment For Boards/Commissions/Committees (S.Edmondson)
  - Accept resignation of Pete Perez of the Schertz Historical Preservation Committee.
- **Resolution 23-R-33** Consideration and/or action by the City Council of the City of Schertz, Texas approving a Resolution authorizing EMS debt revenue adjustments, Utility Billing debt revenue adjustments and Schertz Magazine Debt Revenue Adjustments. (S.Gonzalez/J.Walters)
- **4. Resolution 23-R-26** Consideration and/or action by the City Council of the City of Schertz, Texas, to approve a Resolution approving National Emergency Management and Response (National EMR) as an EMS Provider in the City of Schertz. (S.Williams/J.Mabbitt)
- **Resolution 23-R-02** Consideration and/or action by the City Council of the City of Schertz, Texas approving a Resolution authorizing Subdivision Improvement Agreements with 2020 F1 Graytown, LLC for Graytown Subdivision Unit 1A and Graytown Subdivision Unit 3A. (S.Williams/B.James)
- **Resolution 23-R-27** Consideration and/or action by the City Council of the City of Schertz, Texas, approving a Resolution authorizing the City Manager to execute settlement participation forms from opioid settlement agreements secured by the office of the Attorney General. (S.Williams/J.Mabbitt)
- 7. Ordinance 23-S-04 Consideration and/or action by the City Council of the City of Schertz, Texas approving an Ordinance to rezone approximately 87 acres of land from General Business District (GB) and Single-Family Residential / Agricultural District (RA) to General Business District II (GB-2), located approximately 4,000 feet west of the intersection of IH-10 Access Road and FM 1518, also known as Bexar County Property Identification Number 619249, also known as 12625 IH-10E, City of Schertz, Bexar County, Texas. (Final Reading) (B.James/ L.Wood/ E.Delgado)