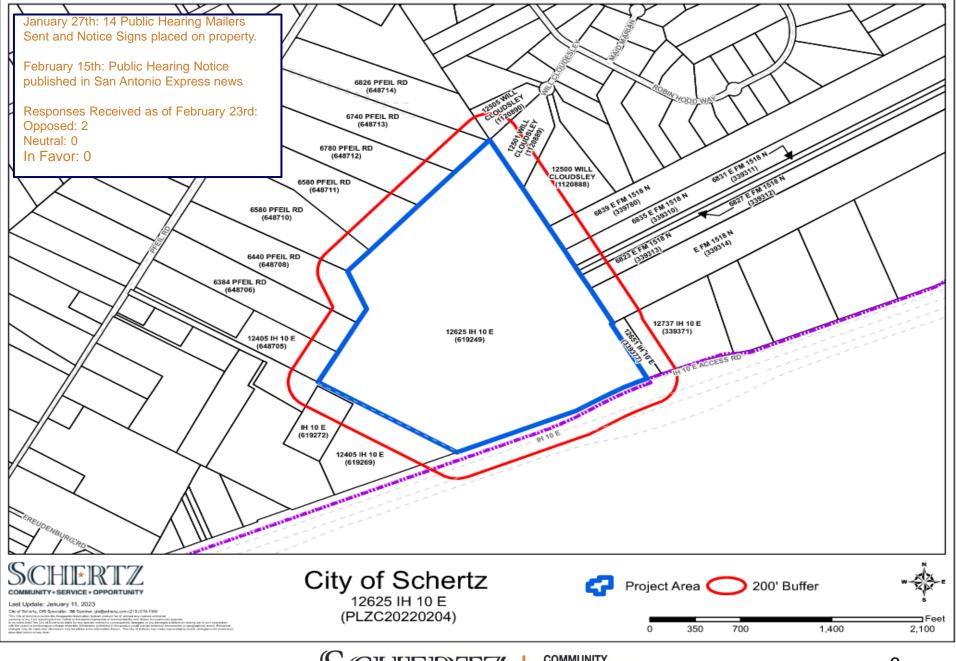

- 1. Minutes Consideration and/or action regarding the approval of the March 14, 2023, regular meeting minutes. (S.Edmondson/S.Courney)
- 2. Appointment/Reappointment For Boards/Commissions/Committees (S.Edmondson)
  - Accept resignation of Pete Perez of the Schertz Historical Preservation Committee.
- **Resolution 23-R-33** Consideration and/or action by the City Council of the City of Schertz, Texas approving a Resolution authorizing EMS debt revenue adjustments, Utility Billing debt revenue adjustments and Schertz Magazine Debt Revenue Adjustments. (S.Gonzalez/J.Walters)
- **4. Resolution 23-R-26** Consideration and/or action by the City Council of the City of Schertz, Texas, to approve a Resolution approving National Emergency Management and Response (National EMR) as an EMS Provider in the City of Schertz. (S.Williams/J.Mabbitt)
- **Resolution 23-R-02** Consideration and/or action by the City Council of the City of Schertz, Texas approving a Resolution authorizing Subdivision Improvement Agreements with 2020 F1 Graytown, LLC for Graytown Subdivision Unit 1A and Graytown Subdivision Unit 3A. (S.Williams/B.James)
- **Resolution 23-R-27** Consideration and/or action by the City Council of the City of Schertz, Texas, approving a Resolution authorizing the City Manager to execute settlement participation forms from opioid settlement agreements secured by the office of the Attorney General. (S.Williams/J.Mabbitt)
- 7. Ordinance 23-S-04 Consideration and/or action by the City Council of the City of Schertz, Texas approving an Ordinance to rezone approximately 87 acres of land from General Business District (GB) and Single-Family Residential / Agricultural District (RA) to General Business District II (GB-2), located approximately 4,000 feet west of the intersection of IH-10 Access Road and FM 1518, also known as Bexar County Property Identification Number 619249, also known as 12625 IH-10E, City of Schertz, Bexar County, Texas. (Final Reading) (B.James/ L.Wood/ E.Delgado)