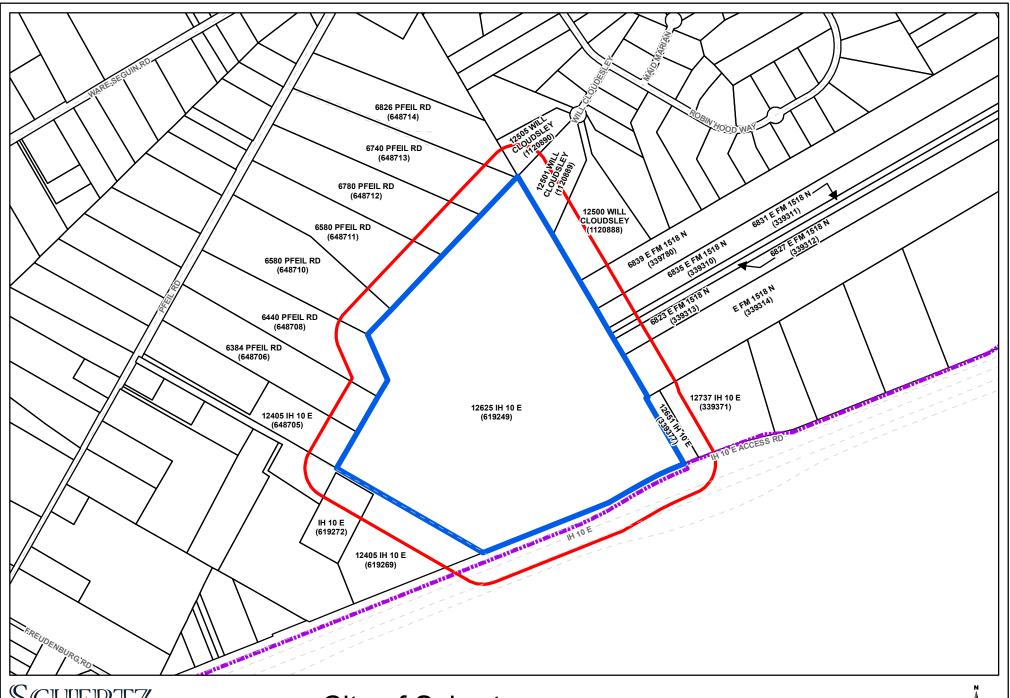

- 1. Minutes Consideration and/or action regarding the approval of the March 14, 2023, regular meeting minutes. (S.Edmondson/S.Courney)
- 2. Appointment/Reappointment For Boards/Commissions/Committees (S.Edmondson)
  - Accept resignation of Pete Perez of the Schertz Historical Preservation Committee.
- **Resolution 23-R-33** Consideration and/or action by the City Council of the City of Schertz, Texas approving a Resolution authorizing EMS debt revenue adjustments, Utility Billing debt revenue adjustments and Schertz Magazine Debt Revenue Adjustments. (S.Gonzalez/J.Walters)
- **4. Resolution 23-R-26** Consideration and/or action by the City Council of the City of Schertz, Texas, to approve a Resolution approving National Emergency Management and Response (National EMR) as an EMS Provider in the City of Schertz. (S.Williams/J.Mabbitt)
- **Resolution 23-R-02** Consideration and/or action by the City Council of the City of Schertz, Texas approving a Resolution authorizing Subdivision Improvement Agreements with 2020 F1 Graytown, LLC for Graytown Subdivision Unit 1A and Graytown Subdivision Unit 3A. (S.Williams/B.James)
- **Resolution 23-R-27** Consideration and/or action by the City Council of the City of Schertz, Texas, approving a Resolution authorizing the City Manager to execute settlement participation forms from opioid settlement agreements secured by the office of the Attorney General. (S.Williams/J.Mabbitt)
- 7. Ordinance 23-S-04 Consideration and/or action by the City Council of the City of Schertz, Texas approving an Ordinance to rezone approximately 87 acres of land from General Business District (GB) and Single-Family Residential / Agricultural District (RA) to General Business District II (GB-2), located approximately 4,000 feet west of the intersection of IH-10 Access Road and FM 1518, also known as Bexar County Property Identification Number 619249, also known as 12625 IH-10E, City of Schertz, Bexar County, Texas. (Final Reading) (B.James/ L.Wood/ E.Delgado)