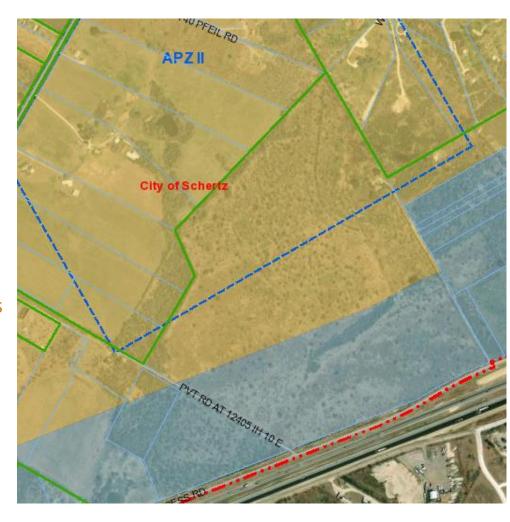

dustrial per the Comprehensive Land Use Plan.

# APZ II / JBSA Randolph

- Per UDC Article 5 Section 21.5.9.A in relation to properties within the AICUZ or APZ's in order to submit an application for a zone change a written acknowledgment from Randolph Air Force Base is required to be obtained prior to submitting the zone change application.
- The applicant has submitted a letter from JBSA Installation Encroachment Management from Randolph which indicated that JBSA does not object with the proposed zone change request. The letter did indicate that proposed development within APZ II is limited to a maximum Floor Area Ratio of 0.28.
- Since JBSA Randolph does not object to the proposed zone change and development of the site, the applicant was able to submit for the zone change application





# APZ II / JBSA Randolph Response Letter



#### DEPARTMENT OF THE AIR FORCE 502D AIR BASE WING JOINTBASE SAN ANTONIO



18 November 2022

#### MEMORANDUM FOR CITY OF SCHERTZ

FROM: 502 ABW/CMI

JBSA Installation Encroachment Management

2080 Wilson Way

Fort Sam Houston, TX 78234

SUBJECT: Joint Base San Antonio review of 12625 E IH-10, Schertz TX 78154.

- Development at 12625 E IH-10, Schertz, TX 78154, reviewed by JBSA-RND organizations. JBSA does not object with request; however, there are additional comments for consideration in planning and development.
  - a. The proposed development is within APZ II and is limited to a maximum FAR of 0.28. This area also lies within the projected noise contours of 65-70 dB, but no restrictions applied (SLUCM No. 20, 40, and 50) according to JB