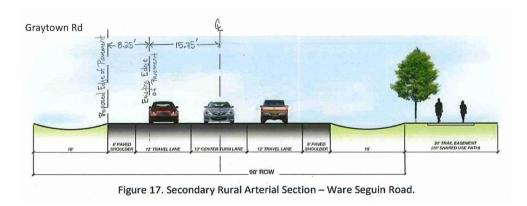

& DRAINAGE IMPROVEMENTS: |                                  |                                                                                     |                    |  |
|                                       | LS<br>CY<br>SY<br>SY<br>SY<br>SY | LS 1 CY 866  SY 2,036 SY 2,036 SY 2,036 SY 2,036 SY 2,036  CY 247 SY 1,374 SY 1,374 | UNIT QTY PRICE  LS |  |

### Notes:

1. The existing road width for the developer's half of Graytown Rd is approximately 15.75 ft. OPC assumes an addition of 8.25 ft. required by the City of Schertz UDC. Excavation (Streets) is assumed to be 0.39 cy/lf for the additional length of Secondary Rural Arterial section. In addition to the City of Schertz standard Secondary Rural Arterial Section, header curb will be constructed along the full length of Graytown Rd.



# EXHIBIT "C"

The Surety

[ See attached ]

### CITY COUNCIL MEMORANDUM

**City Council** 

**Department:** 

March 28, 2023

**Meeting:** 

**Emergency Medical Services** 

**Subject:** 

Resolution 23-R-27 - Consideration and/or action by the City Council of the City

of Schertz, Texas, approving a Resolution authorizing the City Manager to execute settlement participation forms from opioid settlement agreements secured by the office of the Attorney General. (S.Williams/J.Mabbitt)

#### BACKGROUND

On September 7, 2021, City Council approved Resolution No. 21-R-93 to join with the State of Texas and Political Subdivisions as a party in the Texas opioid settlement secured by the Office of the Attorney General. Council agreed to support the adoption and approval of the Texas Opioid Abat