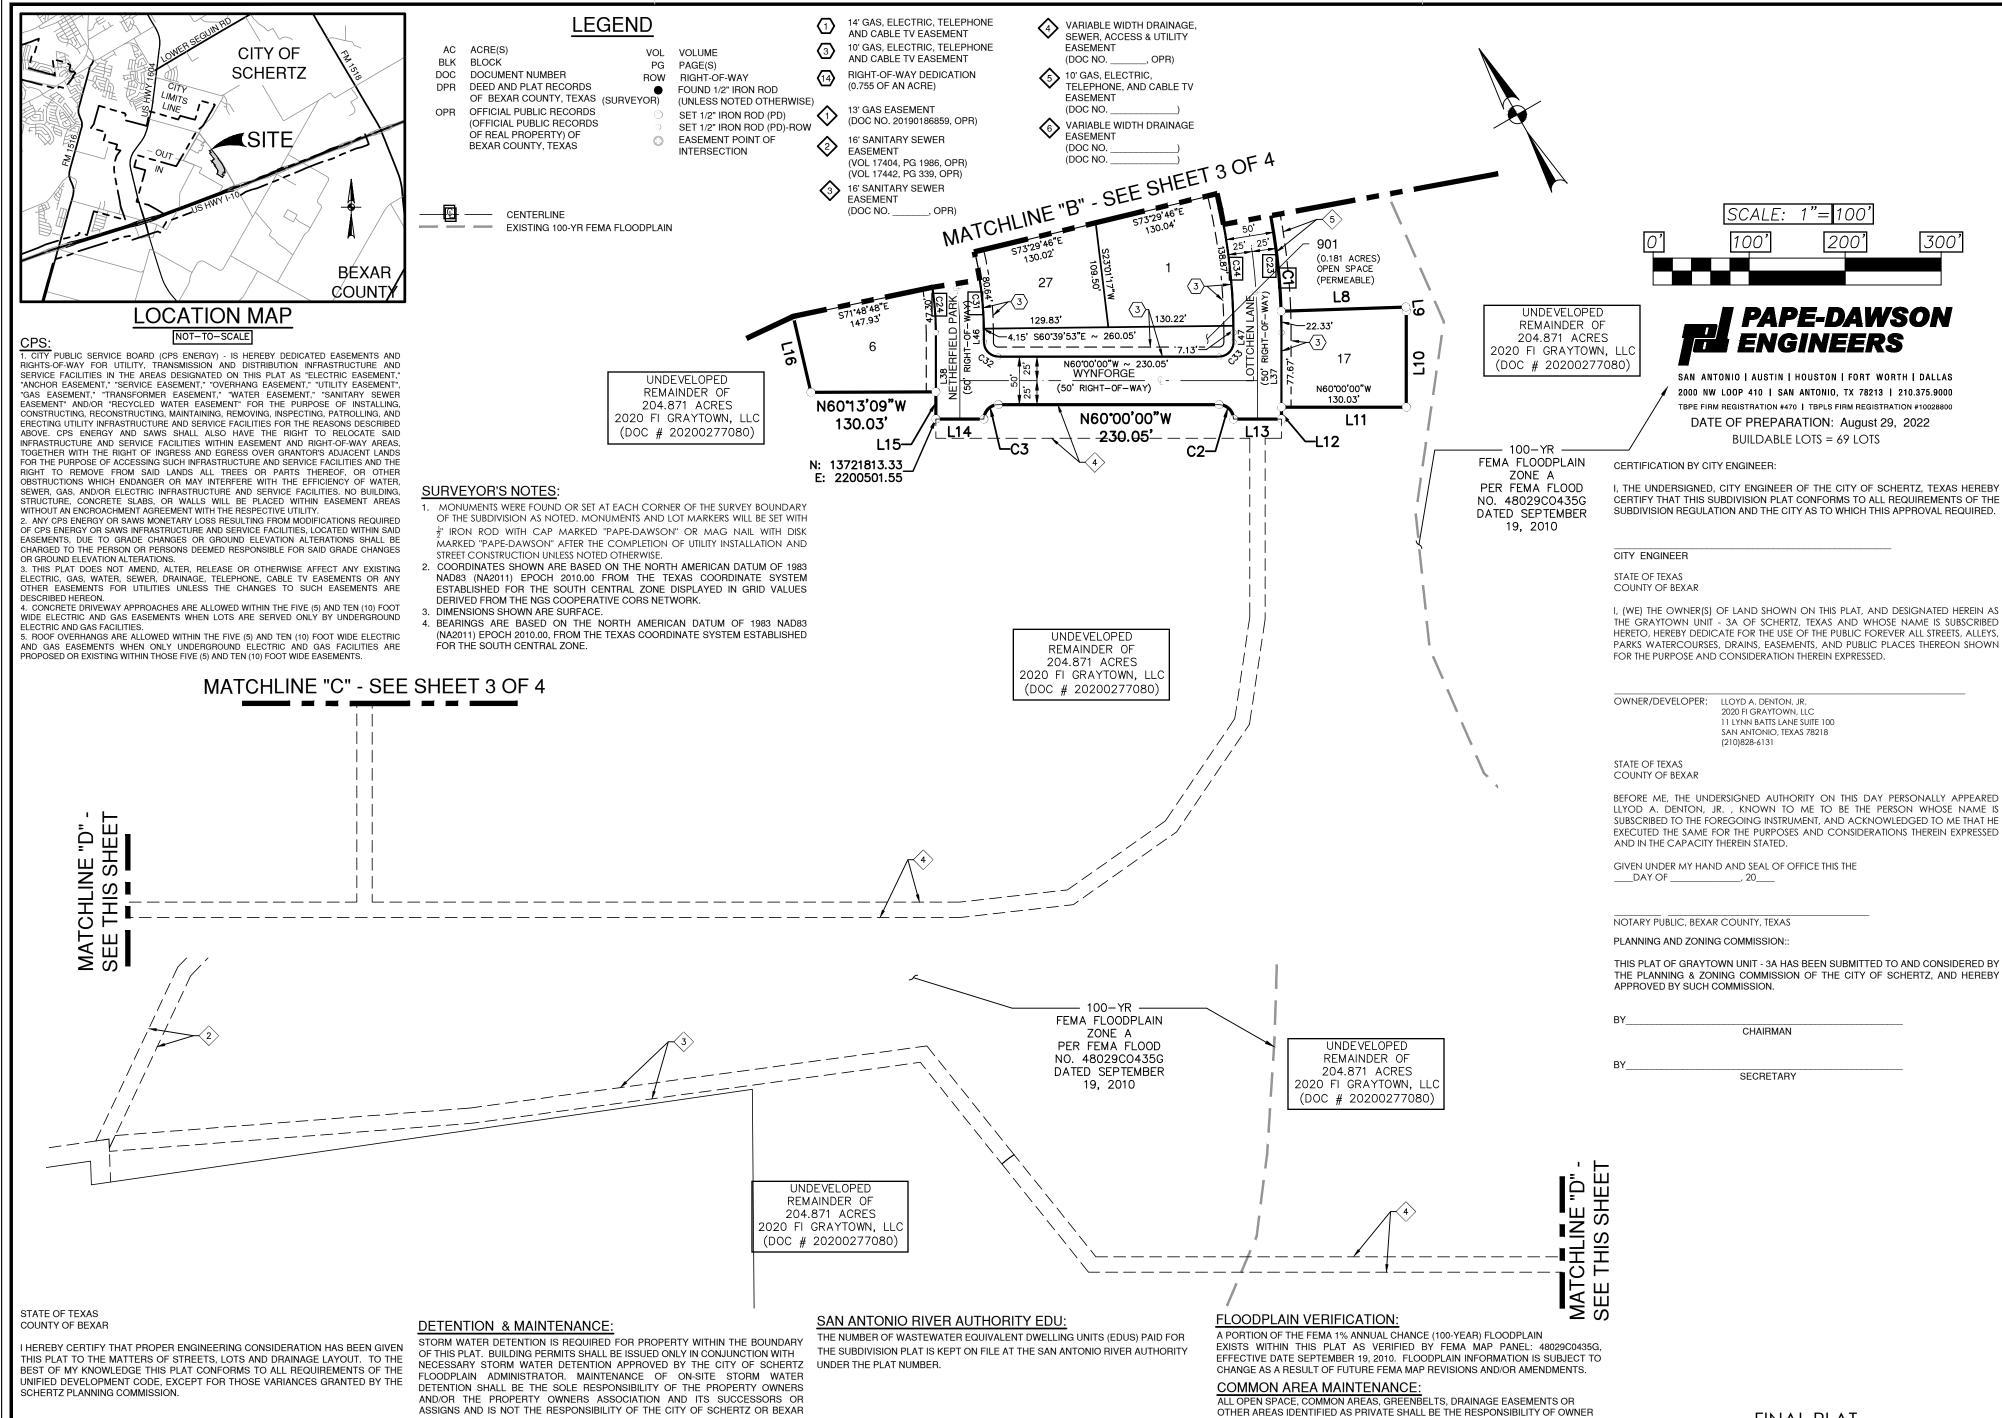

# EXHIBIT "A"

The Property

Approved Final Exhibit and Legal Metes and Bounds

[ See attached ]

GRAYTOWN UNIT

# LOCATION MAP NOT-TO-SCALE

# **LEGEND**

VOL VOLUME

PG PAGE(S)

ROW RIGHT-OF-WAY

FOUND 1/2" IRON ROD

SET 1/2" IRON ROD (PD)

EASEMENT POINT OF

AC ACRE(S) BLK BLOCK BSL BUILDING SETBACK LINE CB COUNTY BLK DOC DOCUMENT NUMBER

#### SAN ANTONIO RIVER AUTHORITY EDU:

THE NUMBER OF WASTEWATER EQUIVALENT DWELLING UNITS (EDUS) PAID FOR THE SUBDIVISION PLAT IS KEPT ON FILE AT THE SAN ANTONIO RIVER AUTHORITY UNDER THE PLAT NUMBER.

1. NOTICE: SELLING A PORTION OF THIS ADDITION BY METES AND BOUNDS IS A (UNLESS NOTED OTHERWISE) VIOLATION OF CITY ORDINANCES AND STATE LAW AND IS SUBJECT TO FINES AND WITHHOLDING OF UTILITIES AND PERMITS.

# COMMON AREA MAINTENANCE

ALL OPEN SPACE, COMMON AREAS, GREENBELTS, DRAINAGE EASEMENTS OR OTHER AREAS IDENTIFIED AS PRIVATE SHALL BE THE RESPONSIBILITY OF OWNER OR OWNERS SUCCESSORS AND OR/ ASSIGNS PROVIDED SUCH SUCCESSOR OR ASSIGN IS APPROVED BY THE CITY.

LOT 901, 902, BLOCK 1, LOT 901, BLOCK 2, LOT 901, BLOCK 3, LOT 901, BLOCK 4, LOT 901, BLOCK 5, IS DESIGNATED AS OPEN SPACE AND AS A COMMON AREA AND A DRAINAGE, SEWER, WATER, ELECTRIC, GAS, TELEPHONE AND CABLE TV EASEMENT.

# SUBDIVISION PLAT **GRAYTOWN - UNIT 1A**

BEING A TOTAL OF 22.148 AC TRACT OF LAND OUT OF A 204.795 AC TRACT CONVEYED TO 2020 FI GRAYTOWN LLC BY DEED RECORDED IN DOCUMENT NUMBER 20200277080 OF THE OFFICIAL PUBLIC RECORDS OF BEXAR COUNTY, TEXAS, OUT OF THE ANTONIO ZAMORA SURVEY NO. 36, ABSTRACT 828, BEXAR