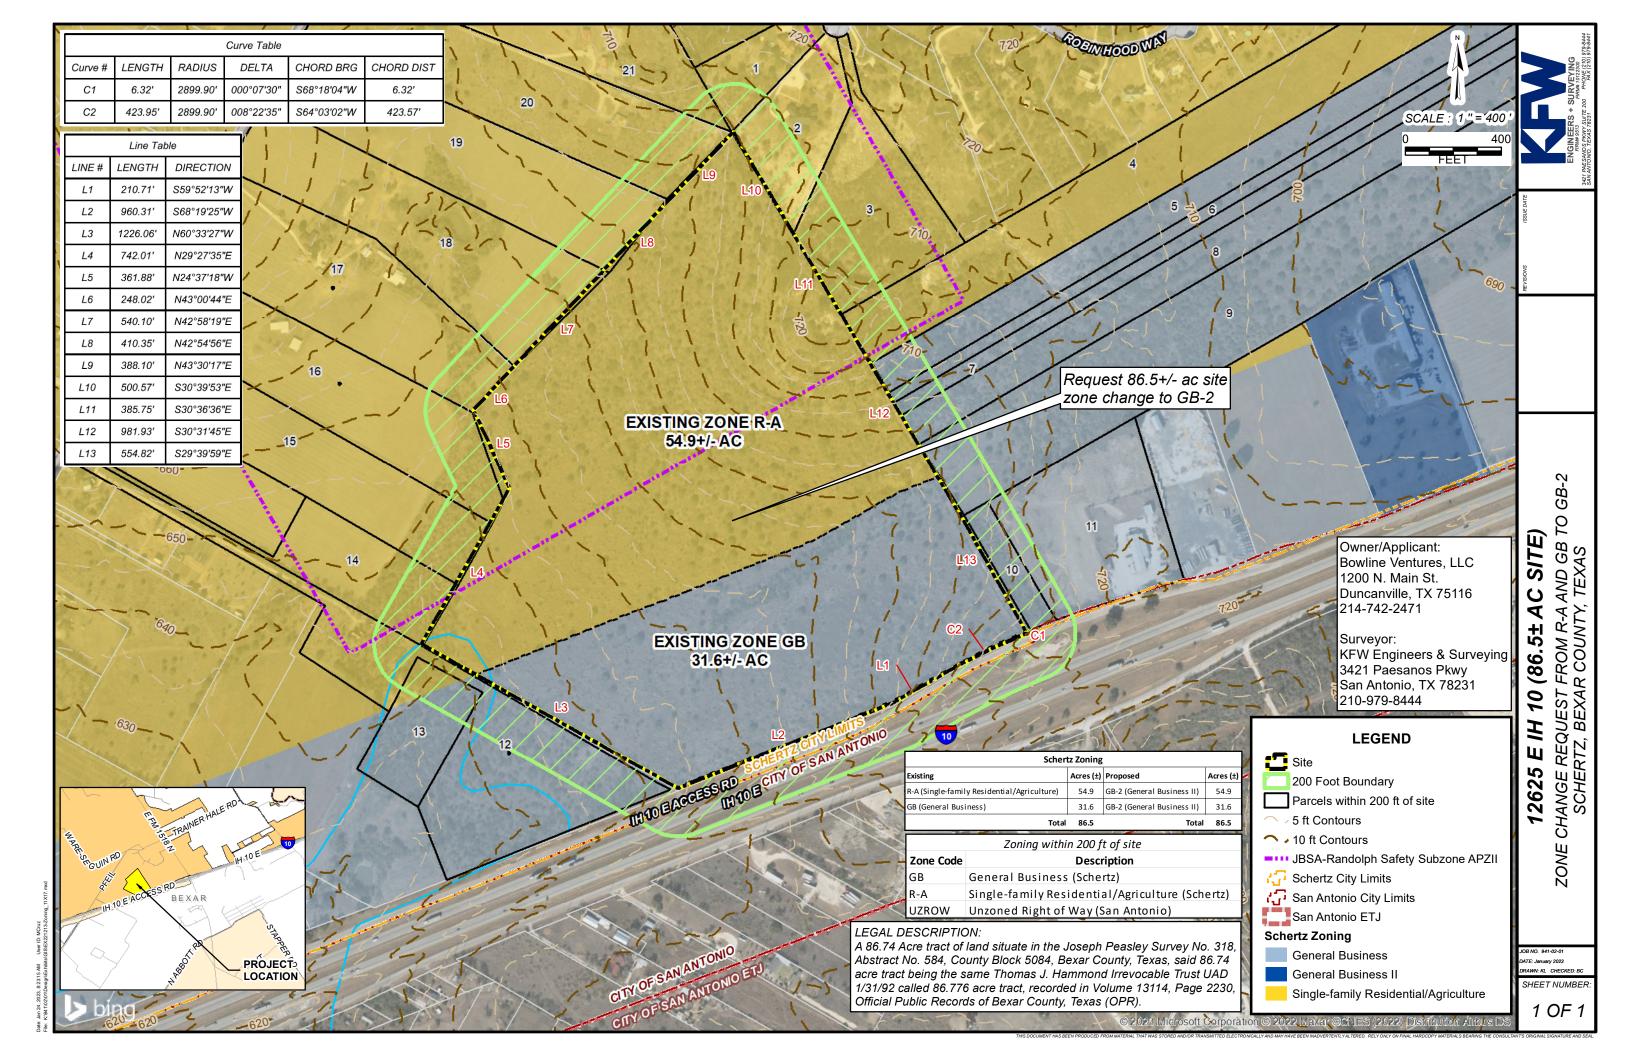

- 1. Minutes Consideration and/or action regarding the approval of the March 14, 2023, regular meeting minutes. (S.Edmondson/S.Courney)
- 2. Appointment/Reappointment For Boards/Commissions/Committees (S.Edmondson)
  - Accept resignation of Pete Perez of the Schertz Historical Preservation Committee.
- **Resolution 23-R-33** Consideration and/or action by the City Council of the City of Schertz, Texas approving a Resolution authorizing EMS debt revenue adjustments, Utility Billing debt revenue adjustments and Schertz Magazine Debt Revenue Adjustments. (S.Gonzalez/J.Walters)
- **4. Resolution 23-R-26** Consideration and/or action by the City Council of the City of Schertz, Texas, to approve a Resolution approving National Emergency Management and Response (National EMR) as an EMS Provider in the City of Schertz. (S.Williams/J.Mabbitt)
- **Resolution 23-R-02** Consideration and/or action by the City Council of the City of Schertz, Texas approving a Resolution authorizing Subdivision Improvement Agreements with 2020 F1 Graytown, LLC for Graytown Subdivision Unit 1A and Graytown Subdivision Unit 3A. (S.Williams/B.James)
- **Resolution 23-R-27** Consideration and/or action by the City Council of the City of Schertz, Texas, approving a Resolution authorizing the City Manager to execute settlement participation forms from opioid settlement agreements secured by the office of the Attorney General. (S.Williams/J.Mabbitt)
- 7. Ordinance 23-S-04 Consideration and/or action by the City Council of the City of Schertz, Texas approving an Ordinance to rezone approximately 87 acres of land from General Business District (GB) and Single-Family Residential / Agricultural District (RA) to General Business District II (GB-2), located approximately 4,000 feet west of the intersection of IH-10 Access Road and FM 1518, also known as Bexar County Property Identification Number 619249, also known as 12625 IH-10E, City of Schertz, Bexar County, Texas. (Final Reading) (B.James/ L.Wood/ E.Delgado)