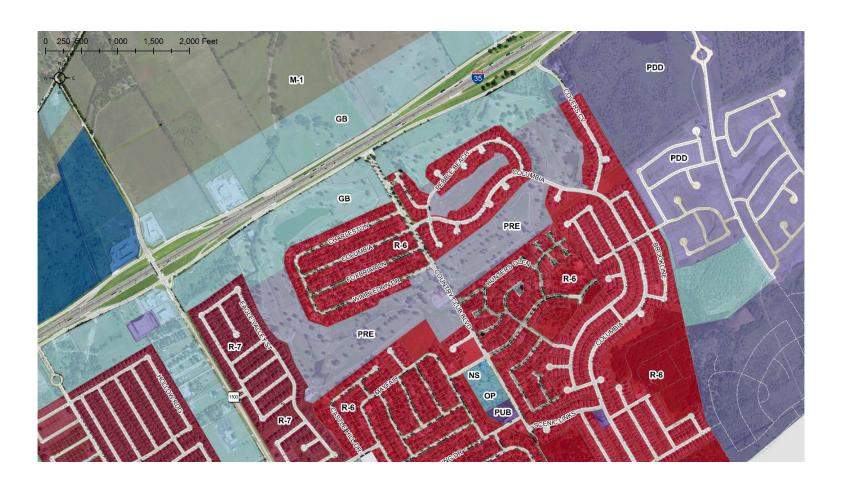

cil** 

March 28, 2023

**Department:** 

**Executive Team** 

**Subject:** 

**Meeting:** 

Workshop Discussion on a Resident Initiated Public Improvement District

(PID) in Northcliffe. (S.Williams/B.James)

#### **BACKGROUND**

Staff is providing an overview of Public Improvement Districts (PIDs) as one might be used as a funding source to acquire all or part of the former Northcliffe golf course property. Staff understands that a group of Northcliffe residents have been pursuing the concept of petitioning the City Council to establish a PID for this purpose.

#### **Attachments**

PID Presentation 2023

### Public Improvement Districts (PIDs

### Potential for a PID in Northcliffe

Brian James
City Council
March 28, 2023



### Aerial Map of Former Northcliffe Golf Course with Zoning





### Public Improvement Districts (PIDs)

- Authorized by Chapter 372 of the Texas Local Government Code.
- PIDs are used to fund new or improve inadequate or substandard infrastructure and public services in a specific area.
- The City may create a PID by initiating the petition process or receiving a petition requesting a PID be established.
- Council must find that the promotes the interest of the City.



### **Authorized Improvements**

A public improvement project may include:

- (1) landscaping;
- (2) erection of fountains, distinctive lighting, and signs;
- (3) acquiring, constructing, improving, widening, narrowing, closing, or rerouting of sidewalks or of streets, any other roadways, or their rights-of-way;
- (4) construction or improvement of pedestrian malls;
- (5) acquisiti