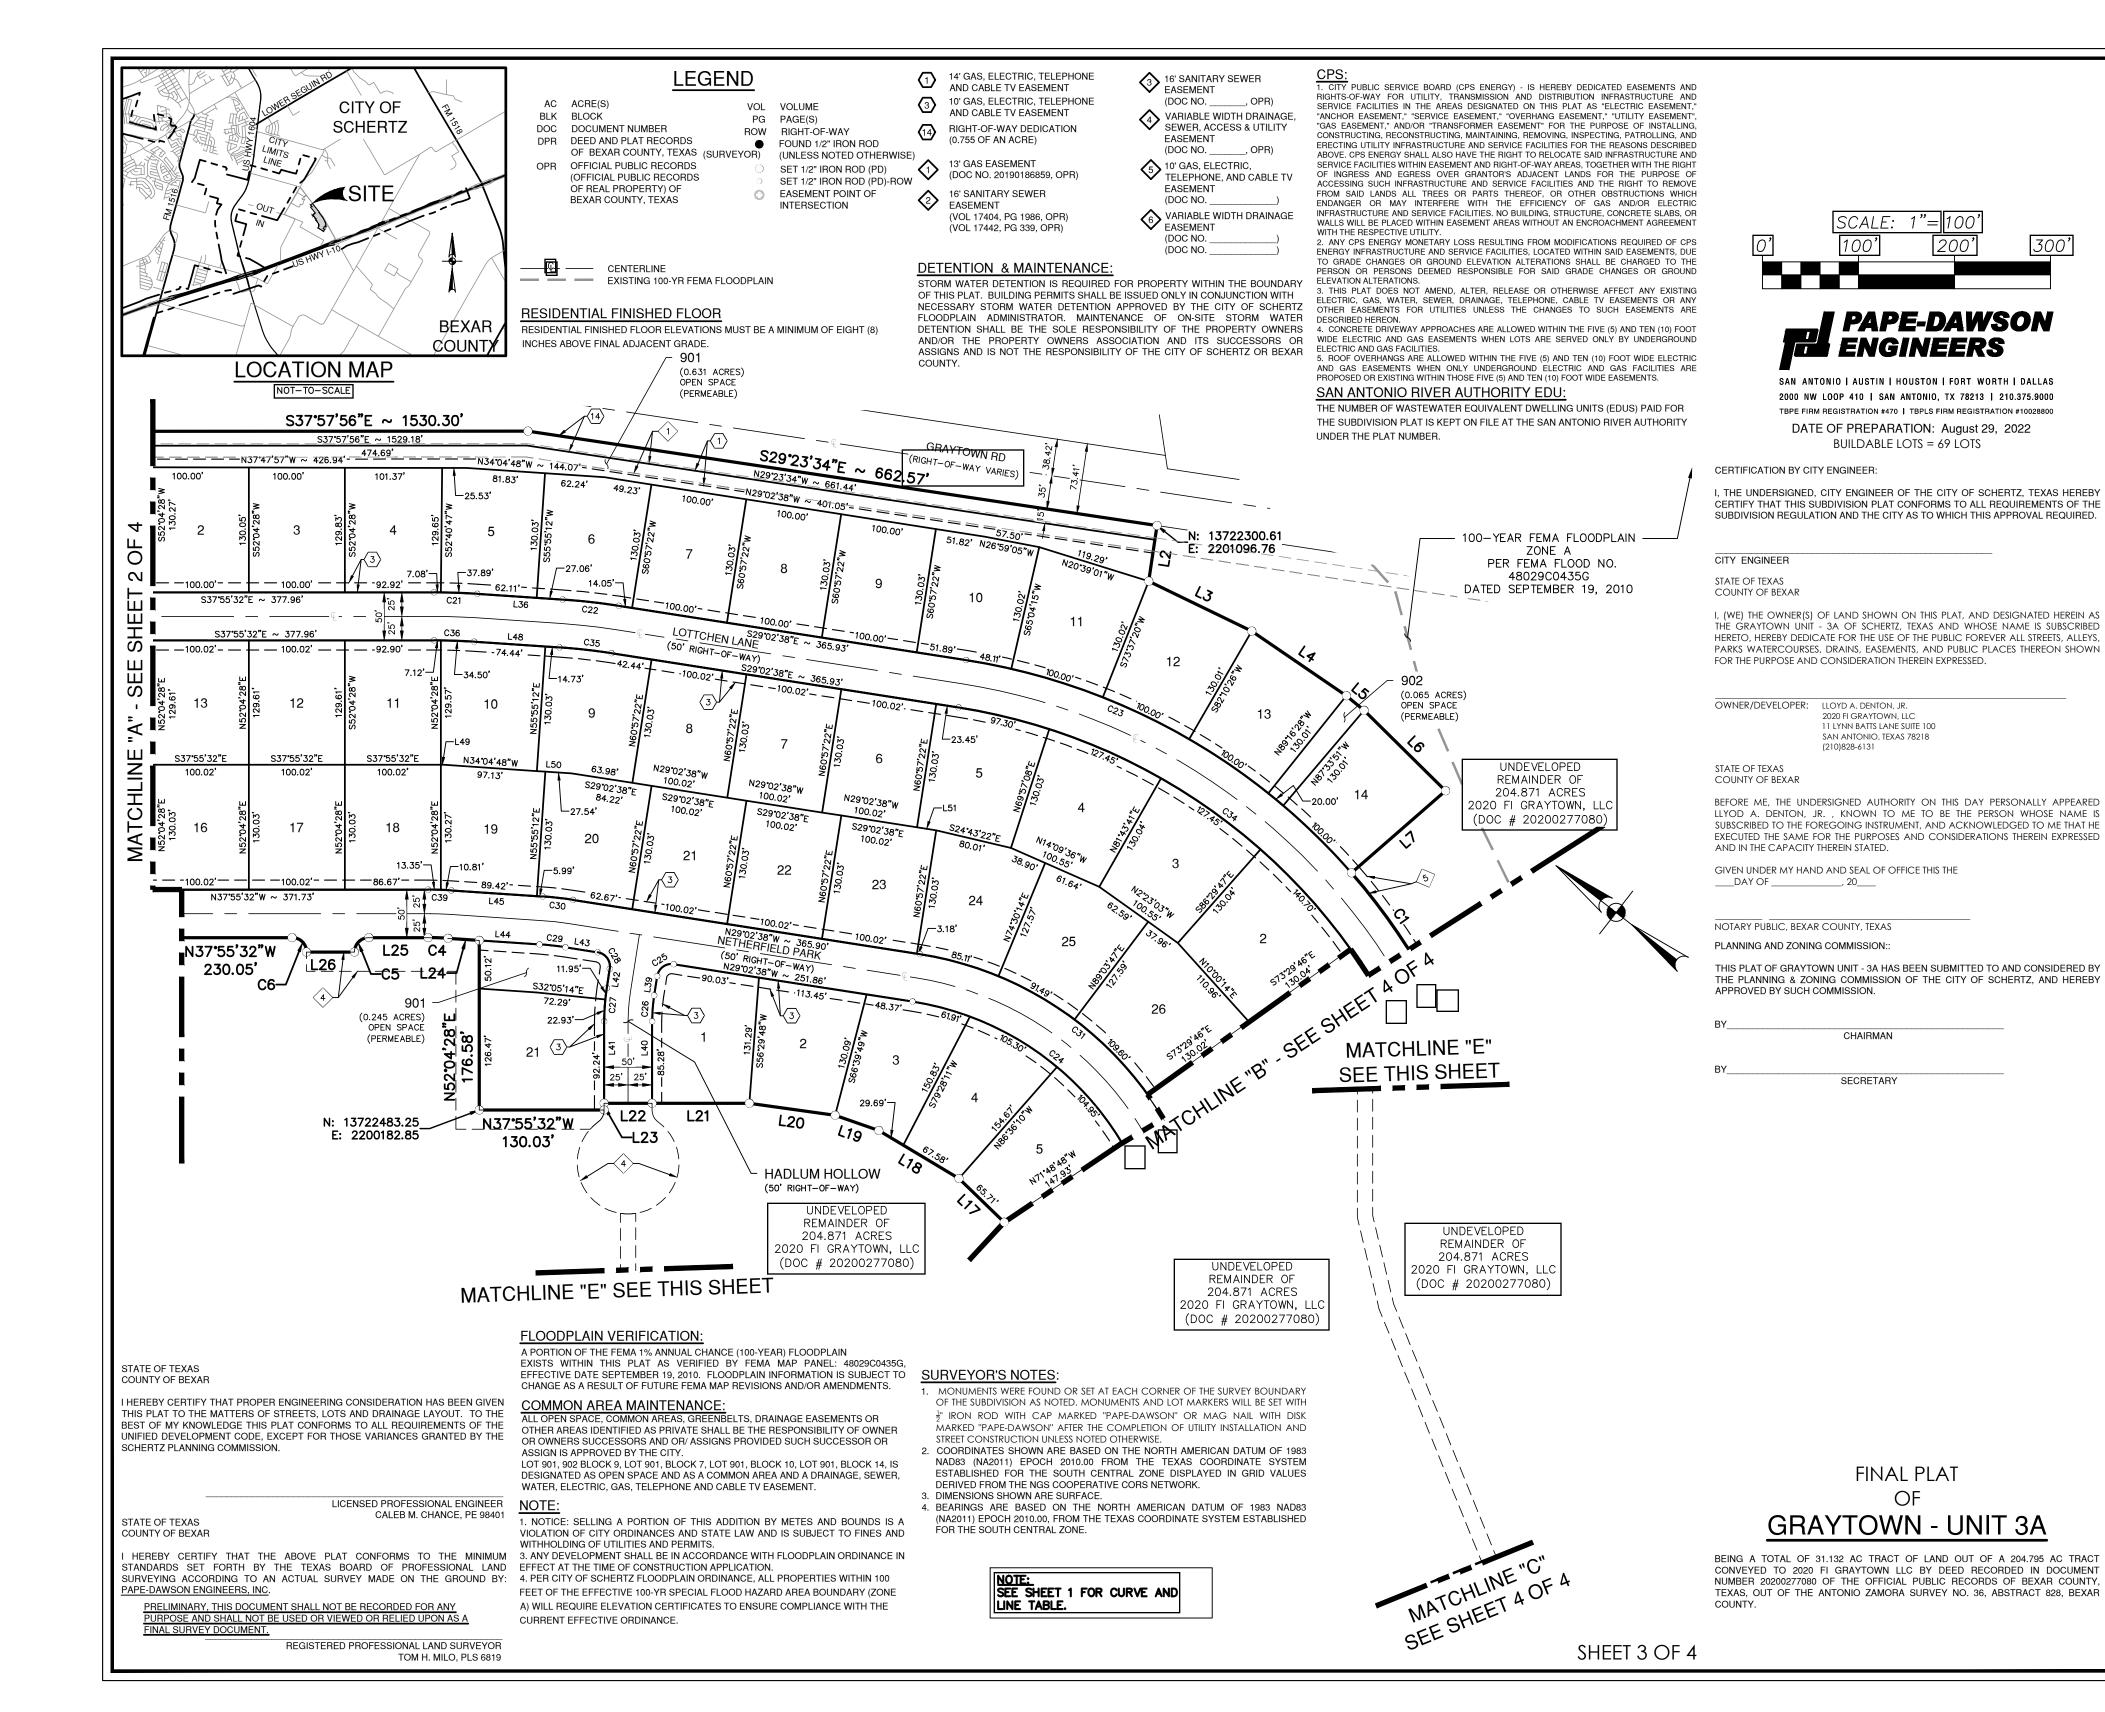

# EXHIBIT "A"

The Property

Approved Final Exhibit and Legal Metes and Bounds

[ See attached ]

GRAYTOWN UNIT

# LOCATION MAP NOT-TO-SCALE

# **LEGEND**

VOL VOLUME

PG PAGE(S)

ROW RIGHT-OF-WAY

FOUND 1/2" IRON ROD

SET 1/2" IRON ROD (PD)

EASEMENT POINT OF

AC ACRE(S) BLK BLOCK BSL BUILDING SETBACK LINE CB COUNTY BLK DOC DOCUMENT NUMBER

#### SAN ANTONIO RIVER AUTHORITY EDU:

THE NUMBER OF WASTEWATER EQUIVALENT DWELLING UNITS (EDUS) PAID FOR THE SUBDIVISION PLAT IS KEPT ON FILE AT THE SAN ANTONIO RIVER AUTHORITY UNDER THE PLAT NUMBER.

1. NOTICE: SELLING A PORTION OF THIS ADDITION BY METES AND BOUNDS IS A (UNLESS NOTED OTHERWISE) VIOLATION OF CITY ORDINANCES AND STATE LAW AND IS SUBJECT TO FINES AND WITHHOLDING OF UTILITIES AND PERMITS.

# COMMON AREA MAINTENANCE

ALL OPEN SPACE, COMMON AREAS, GREENBELTS, DRAINAGE EASEMENTS OR OTHER AREAS IDENTIFIED AS PRIVATE SHALL BE THE RESPONSIBILITY OF OWNER OR OWNERS SUCCESSORS AND OR/ ASSIGNS PROVIDED SUCH SUCCESSOR OR ASSIGN IS APPROVED BY THE CITY.

LOT 901, 902, BLOCK 1, LOT 901, BLOCK 2, LOT 901, BLOCK 3, LOT 901, BLOCK 4, LOT 901, BLOCK 5, IS DESIGNATED AS OPEN SPACE AND AS A COMMON AREA AND A DRAINAGE, SEWER, WATER, ELECTRIC, GAS, TELEPHONE AND CABLE TV EASEMENT.

# SUBDIVISION PLAT **GRAYTOWN - UNIT 1A**

BEING A TOTAL OF 22.148 AC TRACT OF LAND OUT OF A 204.795 AC TRACT CONVEYED TO 2020 FI GRAYTOWN LLC BY DEED RECORDED IN DOCUMENT NUMBER 20200277080 OF THE OFFICIAL PUBLIC RECORDS OF BEXAR COUNTY, TEXAS, OUT OF THE ANTONIO ZAMORA SURVEY NO. 36, ABSTRACT 828, BEXAR