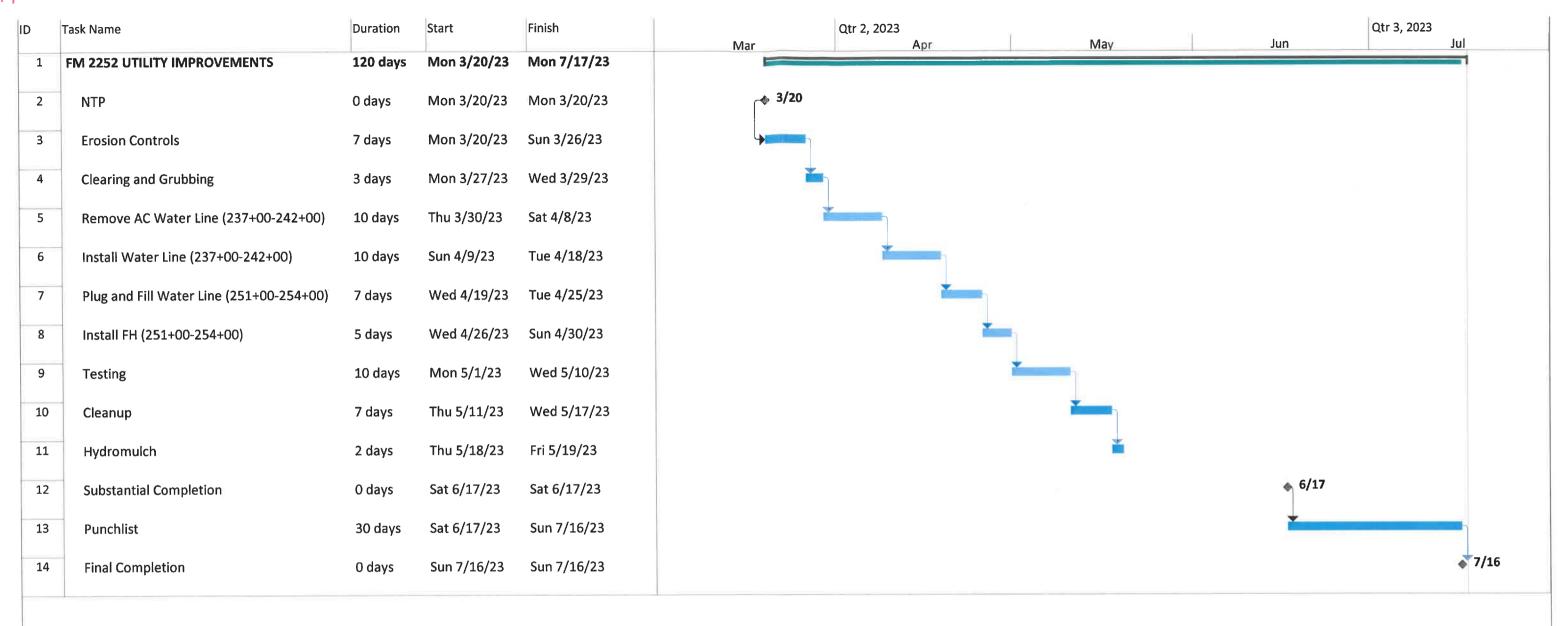

of authority to sign)     |  |  |  |  |  |
| Name:                                         | Jay George (typed or printed)                          |  |  |  |  |  |
| Title:                                        | V.P. of Estimating                                     |  |  |  |  |  |
|                                               | (typed or printed)                                     |  |  |  |  |  |
| Business address:                             | 3102 Bee Caves Rd., Ste. 200, Austin, Texas 78746      |  |  |  |  |  |
|                                               |                                                        |  |  |  |  |  |
| Phone: 512-476-4                              | Email: jgeorge@cccarlton.com, estimating@cccarlton.com |  |  |  |  |  |

**END OF SECTION** 





#### **RESOLUTION NO. 23-R-30**

A RESOLUTION BY THE CITY COUNCIL OF THE CITY OF SCHERTZ, TEXAS AUTHORIZING A CONTRACT WITH CC CARLTON INDUSTRIES RELATING TO THE FM 2252 TXDOT UTILITY ADJUSTMENTS: WATER LINE RELOCATION PROJECT AND AUTHORIZING THE BUDGET EXPENDITURES FOR THE PROJECT

WHEREAS, The City staff of the City of Schertz (the "City") has recommended that the City accept the bid from CC Carlton Industries relating to the FM 2252 TXDOT Utility Adjustments: Water Line Relocation Project and approve the project expenditures; and

WHEREAS, City staff has received qualifications indicating that CC Carlton Industries is qualified to provide such services for the City; and

WHEREAS, the project will be funded from the American Rescue Plan (ARP) Tranche 2.

BE IT RESOLVED BY THE CITY COUN