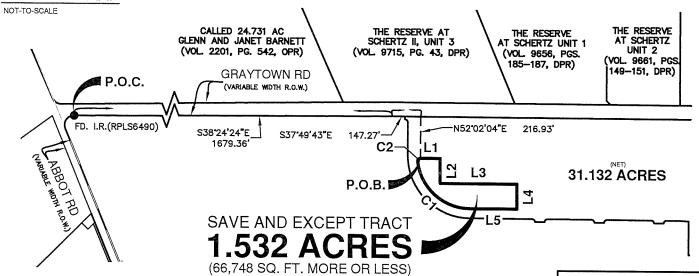

32 AC TRACT OF LAND OUT OF A 204.795 AC TRACT CONVEYED TO 2020 FI GRAYTOWN LLC BY DEED RECORDED IN DOCUMENT NUMBER 20200277080 OF THE OFFICIAL PUBLIC RECORDS OF BEXAR COUNTY, TEXAS, OUT OF THE ANTONIO ZAMORA SURVEY NO. 36, ABSTRACT 828, BEXAR

SHEET 4 OF 4





#### LEGEND:

DR DEED RECORDS OF BEXAR COUNTY, TEXAS
OPR OFFICIAL PUBLIC RECORDS OF BEXAR COUNTY, TEXAS
DPR DEED AND PLAT RECORDS OF BEXAR COUNTY, TEXAS

PR PLAT RECORDS OF BEXAR COUNTY, TEXAS

FIR FOUND 1/2" IRON ROD

#### NOTES:

- THIS EXHIBIT IS ISSUED IN CONJUNCTION WITH A METES AND BOUNDS DESCRIPTION PREPARED UNDER JOB NO. 11686-03 BY PAPE-DAWSON ENGINEERS, INC.
- THE BEARINGS ARE BASED ON THE TEXAS COORDINATE SYSTEM ESTABLISHED FOR THE SOUTH CENTRAL ZONE FROM THE NORTH AMERICAN DATUM OF 1983 NAD 83 (NA2011) EPOCH 2010.00.





| LINE TABLE |             |         |  |  |  |
|------------|-------------|---------|--|--|--|
| LINE       | BEARING     | LENGTH  |  |  |  |
| L1         | S37°55'32"E | 102.72  |  |  |  |
| L2         | S52°04'28"W | 129.61  |  |  |  |
| L3         | S37*55'32"E | 400.00' |  |  |  |
| L4         | S52'04'28"W | 130.03' |  |  |  |
| L5         | S37*55'32"E | 244.49' |  |  |  |

32.664 ACRES
(SAVE AND EXCEPT)
(SAVE AND EXCEPT)
(SAVE AND EXCEPT)
(NET)
31.132 ACRES
(I' I.R.

CALLED 204.795 AC 2020 FI GRAYTOWN, LLC (DOC. NO. 20200277080, OPR)

| CURVE TABLE |         |           |               |         |         |  |  |  |
|-------------|---------|-----------|---------------|---------|---------|--|--|--|
| CURVE       | RADIUS  | DELTA     | CHORD BEARING | CHORD   | LENGTH  |  |  |  |