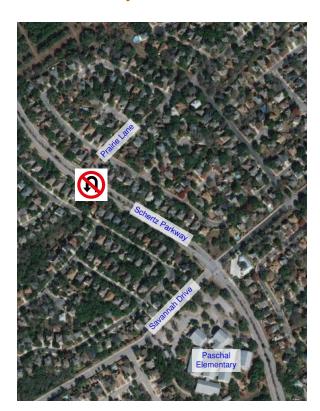

- **Ordinance No. 22-D-38** Consideration and/or action approving an ordinance by the City Council of the City of Schertz, Texas, providing that the Code of Ordinances of the City of Schertz, Texas be amended by revising Article II, Section 86-39, Restrictions on Turning. *Final Reading* (B. James/K. Woodlee)
- 7. **Resolution No. 22-R-88** Consideration and/or action approving a Resolution by the City Council of the City of Schertz, Texas authorizing a contract with Walsworth for Schertz Magazine and Parks & Rec Fun Guide printing services. (S. Gonzalez/L. Klepper)
- **Resolution No. 22-R-95** Consideration and/or Action approving a Resolution by the City Council of the City of Schertz, Texas, Authorizing an Advance Funding Agreement with the Texas Department of Transportation For Voluntary Local Government Contributions to Transportation Improvement Projects with no Required Match on System for FM 1518 Expansion (B. James/K. Woodlee)
- 9. Minutes Consideration and/or action regarding the approval of the minutes of the meeting of August 23, 2022. (B. Dennis/S. Edmondson)