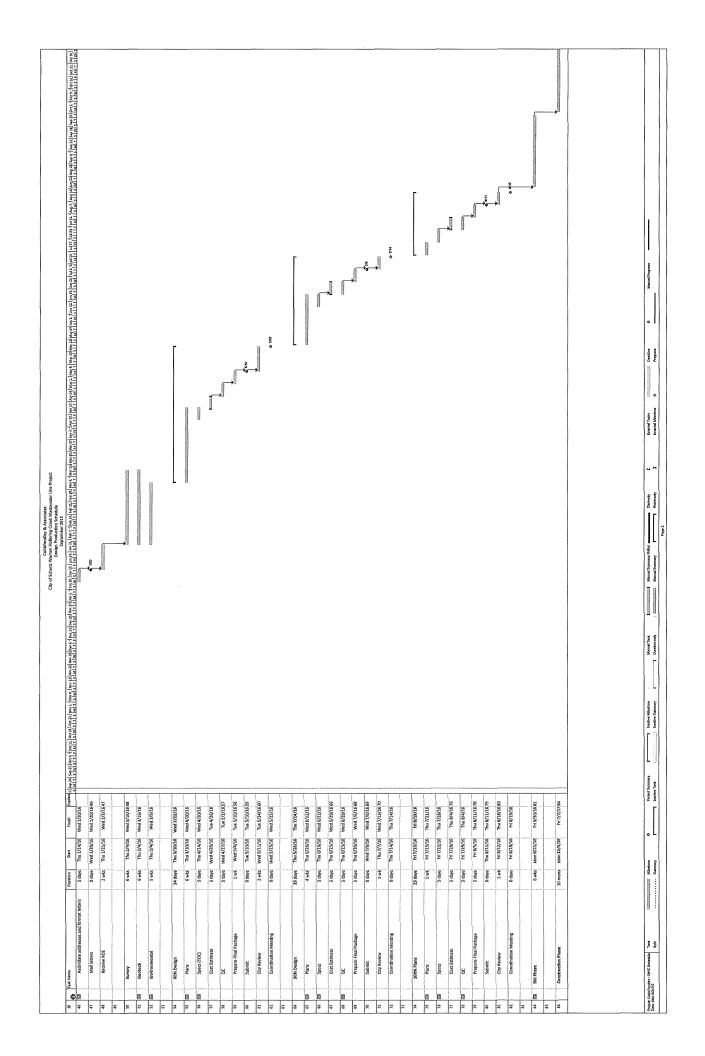

### **BACKGROUND**

The City of Schertz is currently constructing the Woman Hollering Creek Wastewater Main and Lift Station project to collect and convey wastewater to the planned Cibolo Creek Municipal Authority (CCMA) water reclamation plant nearing completion off of Trainer Hale Road in southern Schertz. The system consists of approximately 14,500 linear feet of gravity main, 6,000 linear feet of force main, and a new lift station near Woman Hollering Creek at IH 10.

While delays related to materials needed for completion of the lift station are likely to impact the overall project schedule (original substantial completion January 2023 - currently expected completion early June 2023), good progress is being made on the rest of the improvements. Progress so far includes creek and road borings, the 14-inch force main, and the start of installation of the 30-inch gravity sewer. Based on the expected delay, approximately 47% of the construction time period has passed and approximately 28% of the improvements have been installed based on cost. This is in line with the expected progress of this project.

As construction has progressed, it has become apparent that the scope of services with the City's design engineer, Cobb, Fendley & Associates, Inc., (CobbFendley) that was agreed upon in 2015 and most recently amended in February 2022, requires further updating. The scope of construction phase services updated shortly after the start of construction is not adequate to allow for the level of effort needed from the design engineer through the remainder of the anticipated period of construction.

Modifications beyond the amended scope of construction phase services include a longer construction duration than assumed - including material delays that are likely to add several months to the overall schedule, and more requests for information (RFIs) from the contractor to which the engineer must respond. The largest portion of that fee is based on an assumption that the number of RFIs will reach a total of 60 by the end of construction (35 received to date). The original 2015 scope assumed there would be 10 RFIs. That was increased to 20 RFIs expected in the February amendment, and is now further increased to 60 - some for which more complexity is expected. The increased number is attributable partly to conditions on the ground that were found to have changed more than expected during the time since the design was finalized, partly to the contractor working more than expected to identify alternative materials in order to minimize construction cost or delays or to respond to a request from the City for a change.

The total estimated fee for the modified construction phase services that exceeds the most recently approved amount is \$79,045. Staff is requesting that Council authorize a not to exceed increase to the

agreement of \$100,000. The difference between the consultant-proposed amount and the staff-requested amount will be used if needed in the event that further delays or other unanticipated obstacles occur for which design engineer services are needed.

Attached to the resolution is a copy of the original master agreement with CobbFendley and the scope and fee amendment currently proposed.

### **GOAL**

The goal of this resolution is for the City Council to authorize the execution of an amendment to the Professional Services Agreement with CobbFendley to allow the City to continue the appropriate level of construction phase engineering services construction period of the Woman Hollering Creek Wastewater Project.

### **COMMUNITY BENEFIT**

Providing the appropriate level of engineering construction phase services is necessary to ensure that this major capital infrastructure project is constructed with solid design control and technical oversight.

### SUMMARY OF RECOMMENDED ACTION

Staff recommends authorization of the amendment to the professional services agreement with CobbFendley to establish an increased scope of services.

### FISCAL IMPACT

Funding needed for the not to exceed amount requested is \$100,000. Total funding for the Woman Hollering Creek Wastewater Project including this agreement amendment comes from a combination of 2013 Bond Sales, Wastewater Capital Recovery Funds, and planned Future Bond Sales, and currently totals \$11,883,000.

### RECOMMENDATION

Staff recommends Council approve Resolution 22-R-96 and authorize the amendment to the project agreement with CobbFendley for the modified scope for construction phase services related to the Woman Hollering Creek Wastewater Project.