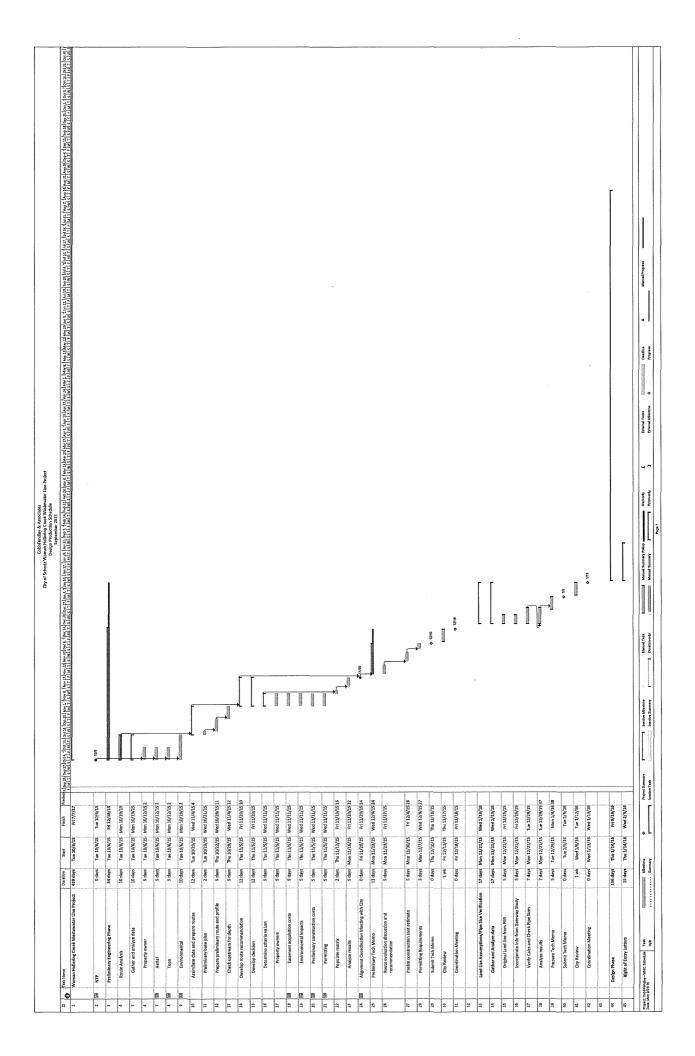

### **BACKGROUND**

The City of Schertz is currently constructing the Woman Hollering Creek Wastewater Main and Lift Station project to collect and convey wastewater to the planned Cibolo Creek Municipal Authority (CCMA) water reclamation plant nearing completion off of Trainer Hale Road in southern Schertz. The system consists of approximately 14,500 linear feet of gravity main, 6,000 linear feet of force main, and a new lift station near Woman Hollering Creek at IH 10.

While delays related to materials needed for completion of the lift station are likely to impact the overall project schedule (original substantial completion January 2023 - currently expected completion early June 2023), good progress is being made on the rest of the improvements. Progress so far includes creek and road borings, the 14-inch force main, and the start of installation of the 30-inch gravity sewer. Based on the expected delay, approximately 47% of the construction time period has passed and approximately 28% of the improvements have been installed based on cost. This is in line with the expected progress of this project.

As construction has progressed, it has become apparent that the scope of services with the City's design engineer, Cobb, Fendley & Associates, Inc., (CobbFendley) that was agreed upon in 2015 and most recently amended in February 2022, requires further updating. The scope of construction phase services updated shortly after the start of construction is not adequate to allow for the level of effort needed from the design engineer through the remainder of the anticipated period of construction.

Modifications beyond the amended scope of construction phase services include a longer construction duration than assumed - including material delays that are likely to add several months to the overall schedule, and more requests for information (RFIs) from the contractor to which the engineer must respond. The largest portion of that fee is based on an assumption that the number of RFIs will reach a total of 60 by the end of construction (35 received to date). The original 2015 scope assumed there would be 10 RFIs. That was increased to 20 RFIs expected in the February amendment, and is now further increased to 60 - some for which more complexity is expected. The increased number is attributable partly to conditions on the ground that were found to have changed more than expected during the time since the design was finalized, partly to the contractor working more than expected to identify alternative materials in order to minimize construction cost or delays or to respond to a request from the City for a change.

The total estimated fee for the modified construction phase services that exceeds the most recently approved amount is \$79,045. Staff is requesting that Council authorize a not to exceed increase to the

agreement of \$100,000. The difference between the consultant-proposed amount and the staff-requested amount will be used if needed in the event that further delays or other unanticipated obstacles occur for which design engineer services are needed.

Attached to the resolution is a copy of the original master agreement with CobbFendley and the scope and fee amendment currently proposed.

### **GOAL**

The goal of this resolution is for the City Council to authorize the execution of an amendment to the Professional Services Agreement with CobbFendley to allow the City to continue the appropriate level of construction phase engineering services construction period of the Woman Hollering Creek Wastewater Project.

### **COMMUNITY BENEFIT**

Providing the appropriate level of engineering construction phase services is necessary to ensure that this major capital infrastructure project is constructed with solid design control and technical oversight.

### SUMMARY OF RECOMMENDED ACTION

Staff recommends authorization of the amendment to the professional services agreement with CobbFendley to establish an increased scope of services.

### FISCAL IMPACT

Funding needed for the not to exceed amount requested is \$100,000. Total funding for the Woman Hollering Creek Wastewater Project including this agreement amendment comes from a combination of 2013 Bond Sales, Wastewater Capital Recovery Funds, and planned Future Bond Sales, and currently totals \$11,883,000.

### RECOMMENDATION

Staff recommends Council approve Resolution 22-R-96 and authorize the amendment to the project agreement with CobbFendley for the modified scope for construction phase services related to the Woman Hollering Creek Wastewater Project.