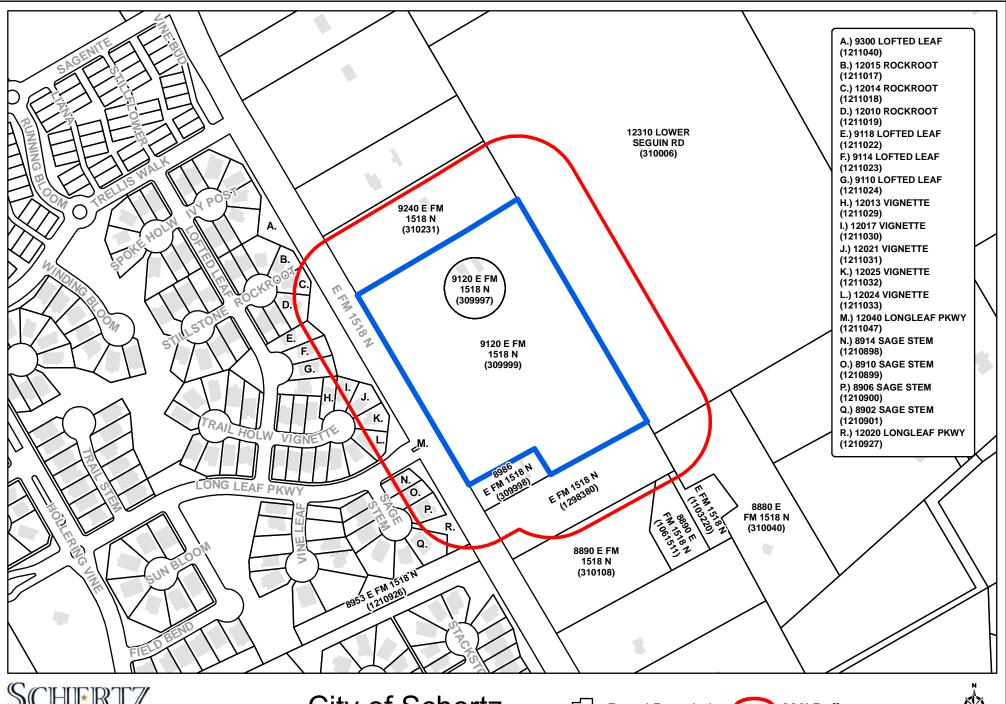

- 1. Minutes Consideration and/or action regarding the approval of the minutes of the regular meeting of February 8, 2022, and the minutes of the Special meeting of February 11, 2022. (B. Dennis)
- 2. Ordinance No. 22-S-07 Consideration and/or action on a request to amend the Comprehensive Land Use Plan by changing approximately 44 acres of the Future Land Use Map from Mixed-Use Neighborhood land use designation to the Single-Family Residential land use designation, generally located 3,650 feet east from the intersection of Schaefer Road and FM 1518, also known as Bexar County Property Identification Numbers, 309807, 309837, 309814 City of Schertz, Bexar County, Texas. *Final Reading* (B. James/L. Wood/M.Harrison)
- **Resolution No. 22-R-21** Consideration and/or action approving a Resolution by the City Council of the City of Schertz, Texas amending the Professional Services Agreement with Cobb, Fendley & Associates, Inc., relating to Engineering Services for the Woman Hollering Creek Wastewater Project. (B. James/K. Woodlee)
- **Resolution No. 22-R-24** Consideration and/or action approving a Resolution by the City Council of the City of Schertz, Texas establishing a public hearing date to consider the approval of updated land use assumptions, capital improvements plan and impact fees for roads; and providing an effective date. (M. Browne/B. James)
- **5. Resignations to Boards/Commissions/Committees** Consideration and/or action regarding resignations to various Boards/Commissions/Committees. (Council/B. Dennis)
  - Resignation of Ms. Jackie Hollis Historical Preservation Commission
  - Resignation of Mr. Jason Blataric Historical Preservation Commission
  - Resignation of Mr. Howard Alperin Historical Preservation Commission
  - Resignation of Dean Midlick Historical Preservation Commission
  - Resignation of Mr. Earl Platt Planning & Zoning Commission

AYE: Mayor Pro-Tem David Scagliola, Councilmember Mark Davis, Councilmember Jill Whittaker, Councilmember Michael Dahle, Councilmember Allison Heyward, Councilmember Tim Brown

Passed

6. Ordinance No. 22-S-08 - Conduct a public hearing and consideration and/or action on a request to amend the Comprehensive Land Use Plan by changing approximately 15 acres of the Future Land Use Map from Estate Neighborhood land use designation to the Mixed-Use Neighborhood Center land use designation, generally located 2,500 feet southeast from the intersection of Lower Seguin Road and FM 1518, known as 9120 E FM 1518 N, also known as Bexar County Property Identification Numbers, 309999 and 309997, City of Schertz, Bexar County, Texas. *First Reading* (B.James/L.Wood/M.Harrison)

#### **ORDINANCE NO. 22-S-08**

AN ORDINANCE BY THE CITY COUNCIL OF THE CITY OF SCHERTZ, TEXAS AMENDING THE COMPREHENSIVE LAND USE PLAN BY CHANGING

APPROXIMATELY 15 ACRES OF THE FUTURE LAND USE MAP FROM THE ESTATE NEIGHBORHOOD LAND USE DESIGNATION TO THE MIXED-USE NEIGHBORHOOD LAND USE DESIGNATION, GENERALLY LOCATED APPROXIMATELY 2, 500 FEET EAST OF THE INTERSECTION OF LOWER SEGUIN ROAD AND FM 1518, ALSO KNOWN AS BEXAR COUNTY PROPERTY IDENTIFICATION NUMBERS 309997 AND 309999 CITY OF SCHERTZ, BEXAR COUNTY, TEXAS. FIRST READING

Mayor Gutierrez recognized City Planner Megan Harrison who provided a PowerPoint presentation regarding the proposed change to the Comprehensive Land Use Plan by changing approximately 15 acres of the Future Land Use Map form Estate Neighborhood Land Use Designation to the Mixed-Use Neighborhood Land Use.

#### **BACKGROUND**

Twenty (20) public hearing notices were mailed to the surrounding property owners within two hundred (200) feet of the subject property on December 30, 2021, with a public hearing notice published in the "San Express News", on January 19, 2022, prior to the City Council public hearing. At the time of this report staff has received zero (0) in favor, and six (6) opposed to the proposed Comprehensive Land Use Plan Amendment.

Owner of Property ID 309807 & 309814: Wesley H. Rumpf Owner of Property ID 309837: Ernest E. & Regina E. Marshall Applicant: Raymond Tarin, Moy Tarin Ramirez Engineers