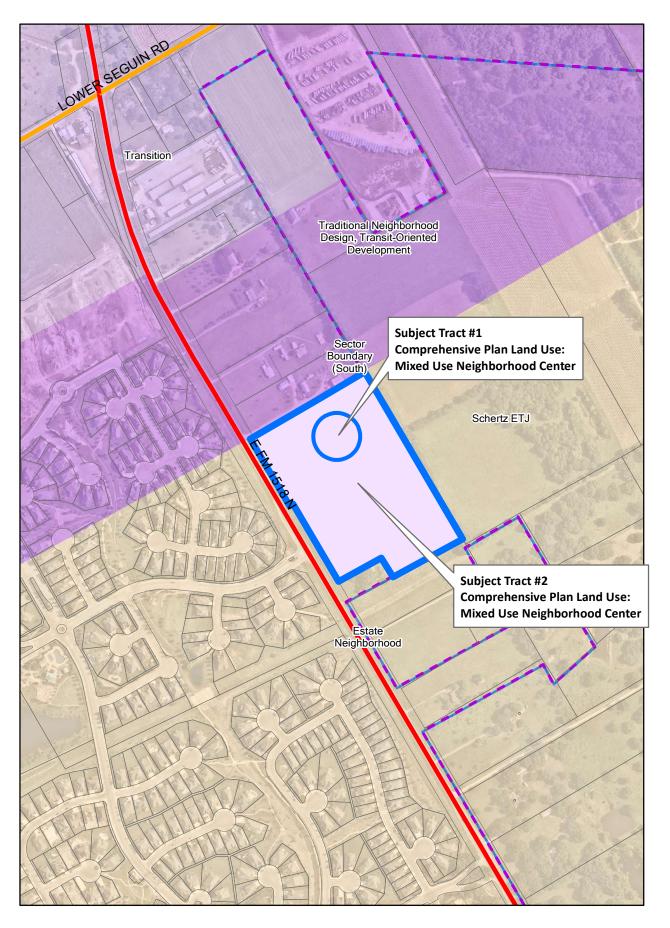

AYE: Mayor Pro-Tem David Scagliola, Councilmember Mark Davis, Councilmember Jill Whittaker, Councilmember Michael Dahle, Councilmember Allison Heyward, Councilmember Tim Brown

Passed

6. Ordinance No. 22-S-08 - Conduct a public hearing and consideration and/or action on a request to amend the Comprehensive Land Use Plan by changing approximately 15 acres of the Future Land Use Map from Estate Neighborhood land use designation to the Mixed-Use Neighborhood Center land use designation, generally located 2,500 feet southeast from the intersection of Lower Seguin Road and FM 1518, known as 9120 E FM 1518 N, also known as Bexar County Property Identification Numbers, 309999 and 309997, City of Schertz, Bexar County, Texas. *First Reading* (B.James/L.Wood/M.Harrison)

#### **ORDINANCE NO. 22-S-08**

AN ORDINANCE BY THE CITY COUNCIL OF THE CITY OF SCHERTZ, TEXAS AMENDING THE COMPREHENSIVE LAND USE PLAN BY CHANGING

APPROXIMATELY 15 ACRES OF THE FUTURE LAND USE MAP FROM THE ESTATE NEIGHBORHOOD LAND USE DESIGNATION TO THE MIXED-USE NEIGHBORHOOD LAND USE DESIGNATION, GENERALLY LOCATED APPROXIMATELY 2, 500 FEET EAST OF THE INTERSECTION OF LOWER SEGUIN ROAD AND FM 1518, ALSO KNOWN AS BEXAR COUNTY PROPERTY IDENTIFICATION NUMBERS 309997 AND 309999 CITY OF SCHERTZ, BEXAR COUNTY, TEXAS. FIRST READING

Mayor Gutierrez recognized City Planner Megan Harrison who provided a PowerPoint presentation regarding the proposed change to the Comprehensive Land Use Plan by changing approximately 15 acres of the Future Land Use Map form Estate Neighborhood Land Use Designation to the Mixed-Use Neighborhood Land Use.