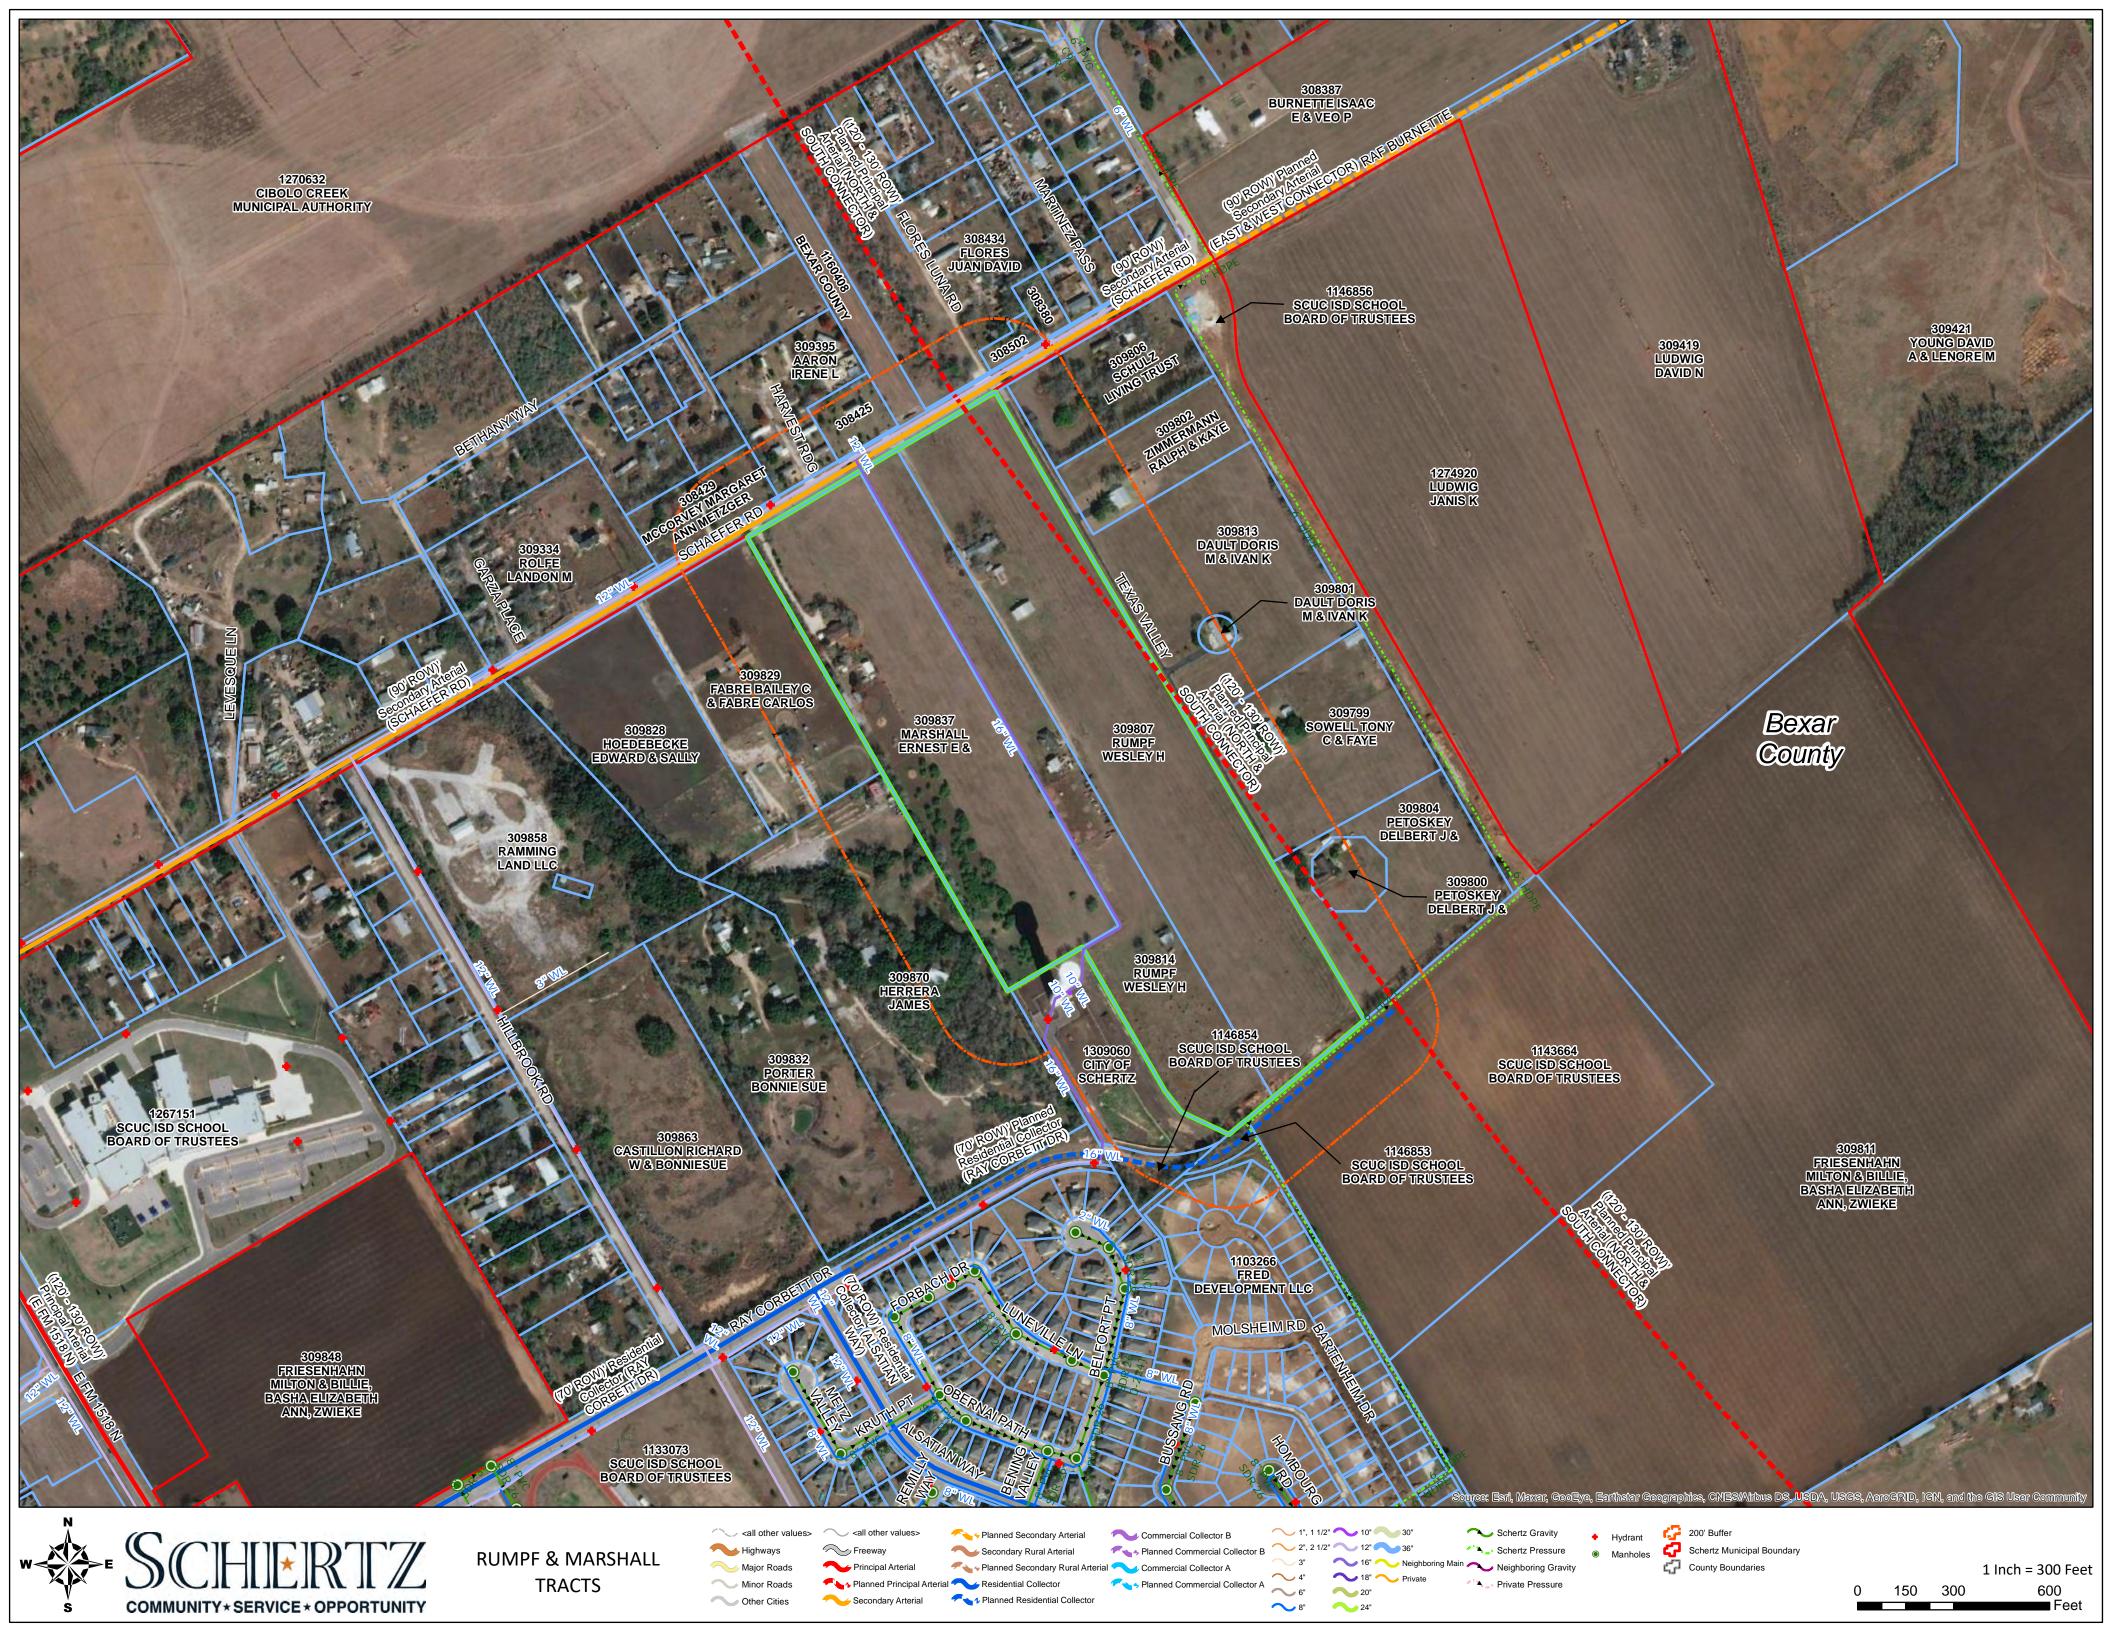

#### **BACKGROUND**

Twenty (20) public hearing notices were mailed to the surrounding property owners within two hundred (200) feet of the subject property on December 30, 2021, with a public hearing notice published in the "San Express News", on January 19, 2022, prior to the City Council public hearing. At the time of this report staff has received zero (0) in favor, and six (6) opposed to the proposed Comprehensive Land Use Plan Amendment.

The South Schertz area, based on recently approved Future Land Use Plan amendments (Carmel Ranch and Saddlebrook both approved in 2020) has begun to see a shift from the rural, large lot, agricultural areas to more of the traditional subdivision type development with a mixture in lot sizes, as well as open space/park, amenity centers, and creating walkable pathways for residents. Additionally, last year the City Council made a motion to approve in the FY2020-2021 budget to allocate funding for a full Comprehensive Land Use Plan Amendment. This would allow staff the opportunity to tailor the future plans for Schertz to the evolving needs and desires of our residents. The full amendment would enable City Staff to make modifications to the Future Land Use Map that are the more appropriate for each area within Schertz. As the city has seen in recent years there has been deviation from the current plan to allow for more single-family residential neighborhoods. With the previous and incoming developments they are working to keep the esthetics of southern Schertz, with creating larger lots, vast amounts of open space and developing walkable pathways meandering through the neighborhood. The subject property, like many others in the area, having the land use designation of Mixed Use Neighborhood, were found to be more appropriate at the time the Schertz Sector Plan Amendment of the Comprehensive Land Use Plan done in 2013. However, the property being set back from the major intersection of FM 1518 and Schaefer Road it does not meet the intention of Mixed Use Neighborhood, which calls for connectivity through the development to allow for retail, restaurant, and a mixture of housing types. However, the property does appeal to creating larger lot single family residential products, including open space/park amenities.

The Planning and Zoning Commission held a public hearing on January 12, 2022, where they made a recommendation of approval to the City Council with a vote 7-0. City Council held a public hearing on February 8, 2022, where they made a recommendation of approval with a vote of 6-0, Councilmember Scott was absent.