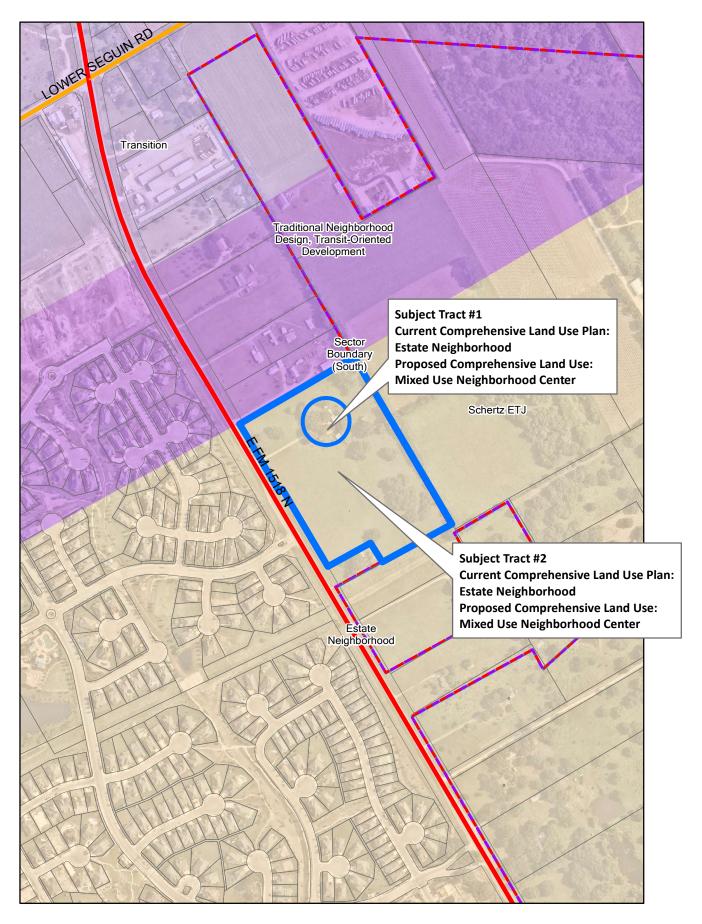

AYE: Mayor Pro-Tem David Scagliola, Councilmember Mark Davis, Councilmember Jill Whittaker, Councilmember Michael Dahle, Councilmember Allison Heyward, Councilmember Tim Brown

Passed

6. Ordinance No. 22-S-08 - Conduct a public hearing and consideration and/or action on a request to amend the Comprehensive Land Use Plan by changing approximately 15 acres of the Future Land Use Map from Estate Neighborhood land use designation to the Mixed-Use Neighborhood Center land use designation, generally located 2,500 feet southeast from the intersection of Lower Seguin Road and FM 1518, known as 9120 E FM 1518 N, also known as Bexar County Property Identification Numbers, 309999 and 309997, City of Schertz, Bexar County, Texas. *First Reading* (B.James/L.Wood/M.Harrison)

#### **ORDINANCE NO. 22-S-08**

AN ORDINANCE BY THE CITY COUNCIL OF THE CITY OF SCHERTZ, TEXAS AMENDING THE COMPREHENSIVE LAND USE PLAN BY CHANGING

APPROXIMATELY 15 ACRES OF THE FUTURE LAND USE MAP FROM THE ESTATE NEIGHBORHOOD LAND USE DESIGNATION TO THE MIXED-USE NEIGHBORHOOD LAND USE DESIGNATION, GENERALLY LOCATED APPROXIMATELY 2, 500 FEET EAST OF THE INTERSECTION OF LOWER SEGUIN ROAD AND FM 1518, ALSO KNOWN AS BEXAR COUNTY PROPERTY IDENTIFICATION NUMBERS 309997 AND 309999 CITY OF SCHERTZ, BEXAR COUNTY, TEXAS. FIRST READING

Mayor Gutierrez recognized City Planner Megan Harrison who provided a PowerPoint presentation regarding the proposed change to the Comprehensive Land Use Plan by changing approximately 15 acres of the Future Land Use Map form Estate Neighborhood Land Use Designation to the Mixed-Use Neighborhood Land Use.