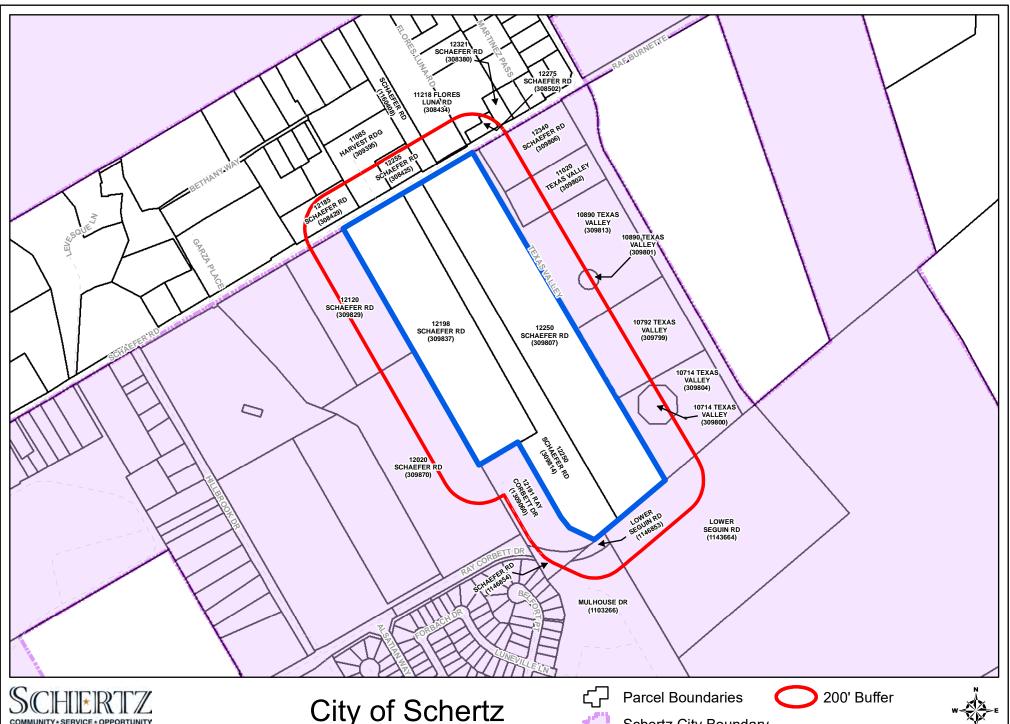

# Exhibit 1: Location Map

# Exhibit 3: Proposed Land Use

COMMUNITY \* SERVICE \* OPPORTUNITY

Last Update: November 3, 2021

City of Schertz, GIS Specialist. Bill Gardiner, gis@schertz com (210) 619-1185

The City of Schertz provise this Geographic information Spisan product "as it "elithout any express or implied any express or

City of Schertz Rumpf & Marshall Tracts

Schertz City Boundary

1,725

575 1,150 287.5

PLANNING & COMMUNITY DEVELOPMENT

#### NOTICE OF PUBLIC HEARING

December 30, 2021

To whom it may concern,

The Schertz Planning and Zoning Commission will conduct a public hearing on <u>Wednesday</u>, <u>January 12</u>, <u>2022</u> at <u>6:00 p.m.</u> located at the Municipal Complex Council Chambers, 1400 Schertz Parkway, Building #4, Schertz, Texas to consider and make recommendation on the following item:

**ZC2021-017** A request to amend the Comprehensive Land Use Plan by changing approximately 44 acres of the Future Land Use Map from Mixed Use Neighborhood land use designation to the Single-Family Residential land use designation, generally located 3,650 feet east from the intersection of Schaefer Road and FM 1518, also known as Bexar County Property Identification Numbers, 309807, 309837, and 309814 City of Schertz, Bexar County, Texas

The Planning and Zoning Commission would like to hear how you feel about this request and invites you to attend the public hearing. *This form is used to calculate the percentage of landowners that support and oppose the request.* You may return the reply form below prior to the first public hearing date by mail or personal delivery to Megan Harrison, Planner, 1400 Schertz Parkway, Schertz, Texas 78154, by fax (210) 619-1789, or by e-mail <a href="mailto:mharrison@schertz.com">mharrison@schertz.com</a>. If you have any questions please feel free to call Megan Harrison, Planner directly at (210) 619-1781.