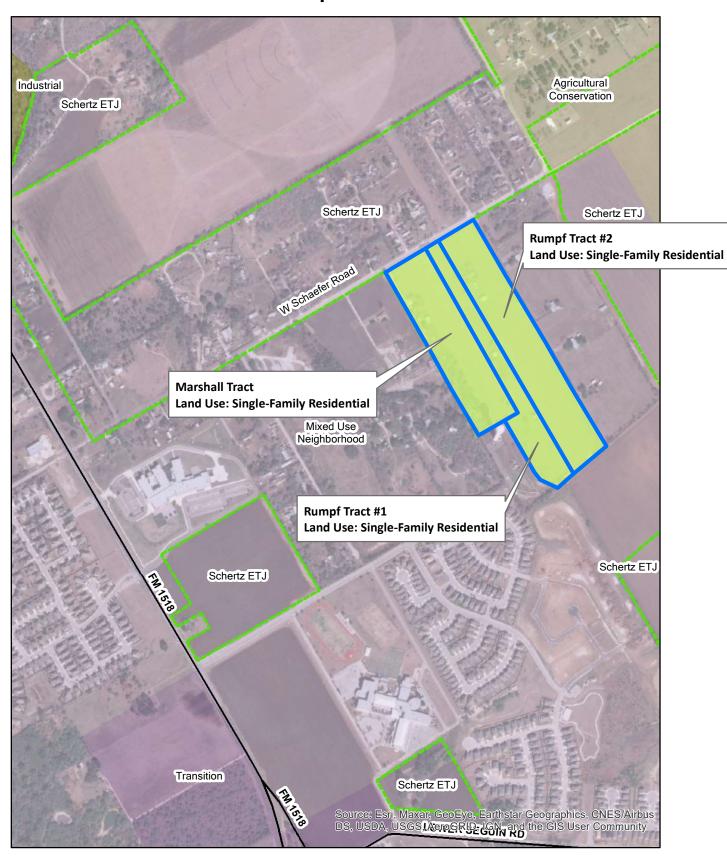

# **GOAL**

The goal is to amend the Comprehensive Land Use Plan by changing approximately 44 acres of land on the Future Land Use Map from Mixed Use Neighborhood land use designation to Single-Family Residential land use designation.

# SUMMARY OF RECOMMENDED ACTION

The applicant is requesting to amend the Comprehensive Land Use Plan by changing approximately 44 acres on the Future land Use Map from Mixed Use Neighborhood land use designation to Single-Family Residential land use category.

The Future Land Use Map for the subject area was evaluated as part of the Sector Plan Amendment to the Comprehensive Land Use Plan, adopted by City Council on July 16, 2013. The subject properties' area currently designated under the Mixed Use Neighborhood land use designation. Mixed Use Neighborhood is intended to accommodate the development of walkable neighborhoods within South Schertz in the vicinity of the intersection of FM 1518 and Lower Seguin Road. It also would allow the mixture of retail, restaurant, office, civic, and multifamily residential uses. The subject property, not

being in proximately to the intersection to capitalize on the benefits that the Mixed Use Neighborhood calls for, but instead it is approximately 3,650 feet away which in turn makes it less attractive for the mixture of retail, restaurant, office, and range of housing types.

The applicant is proposing to change the future land use designation of the subject properties to Single-Family Residential. This proposed future land use designation is intended to be comprised of primarily conventional detached dwellings.