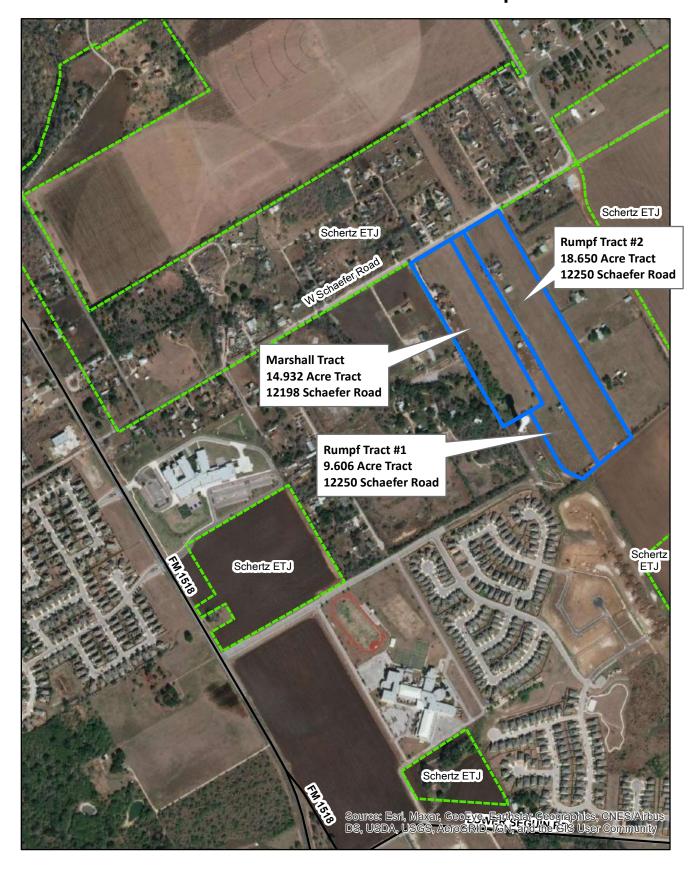

Owner of Property ID 309807 & 309814: Wesley H. Rumpf Owner of Property ID 309837: Ernest E. & Regina E. Marshall Applicant: Raymond Tarin, Moy Tarin Ramirez Engineers

Re: Rumpf Tract Subdivision Comprehensive Plan Amendment Request Letter

Dear Ms. Wood:

In connection with the proposed annexation, rezoning, and development of the Rumpf Tract Subdivision, we are requesting that the City's Future Land Use Plan be amended. The subject properties, three in total, are +/- 43.188-Acres, and are located at 12198 Schaefer Road and 12250 Schaefer Road (See Exhibit "1").

The City of Schertz Sector Plan lists the current Land Use for the subject properties as 'Mixed Use Neighborhood.' We are requesting that these land uses be amended to 'Single-Family Residential' (See Exhibit "3"). Additionally, the owners of the Subject Property will be submitting annexation and zoning requests pursuant to their existing Development Agreements with the City.

The proposed rezoning for the subject properties will be to the 'Planned Development District' designation. That application will be filed within the following couple of weeks. The proposed Planned Development District will match the Master Plan for the Rumpf Tract Subdivision and will be submitted at a later time following approval of the Sector Plan revision.

The existing 'Mixed Use Neighborhood' land use designations for the subject properties does not allow for the development of a single-family residential subdivision. The proposed change to 'Single-Family Residential' land use designation falls in line with the City of Schertz Future Land Plan of designating the tracts as 'Traditional Neighborhood Design, Transit-Oriented Development.' The proposed subdivision would provide consumers with a larger lot product (80'x120') than is generally available in the surrounding developments, as well as with quick access to FM1518 and the surrounding schools.