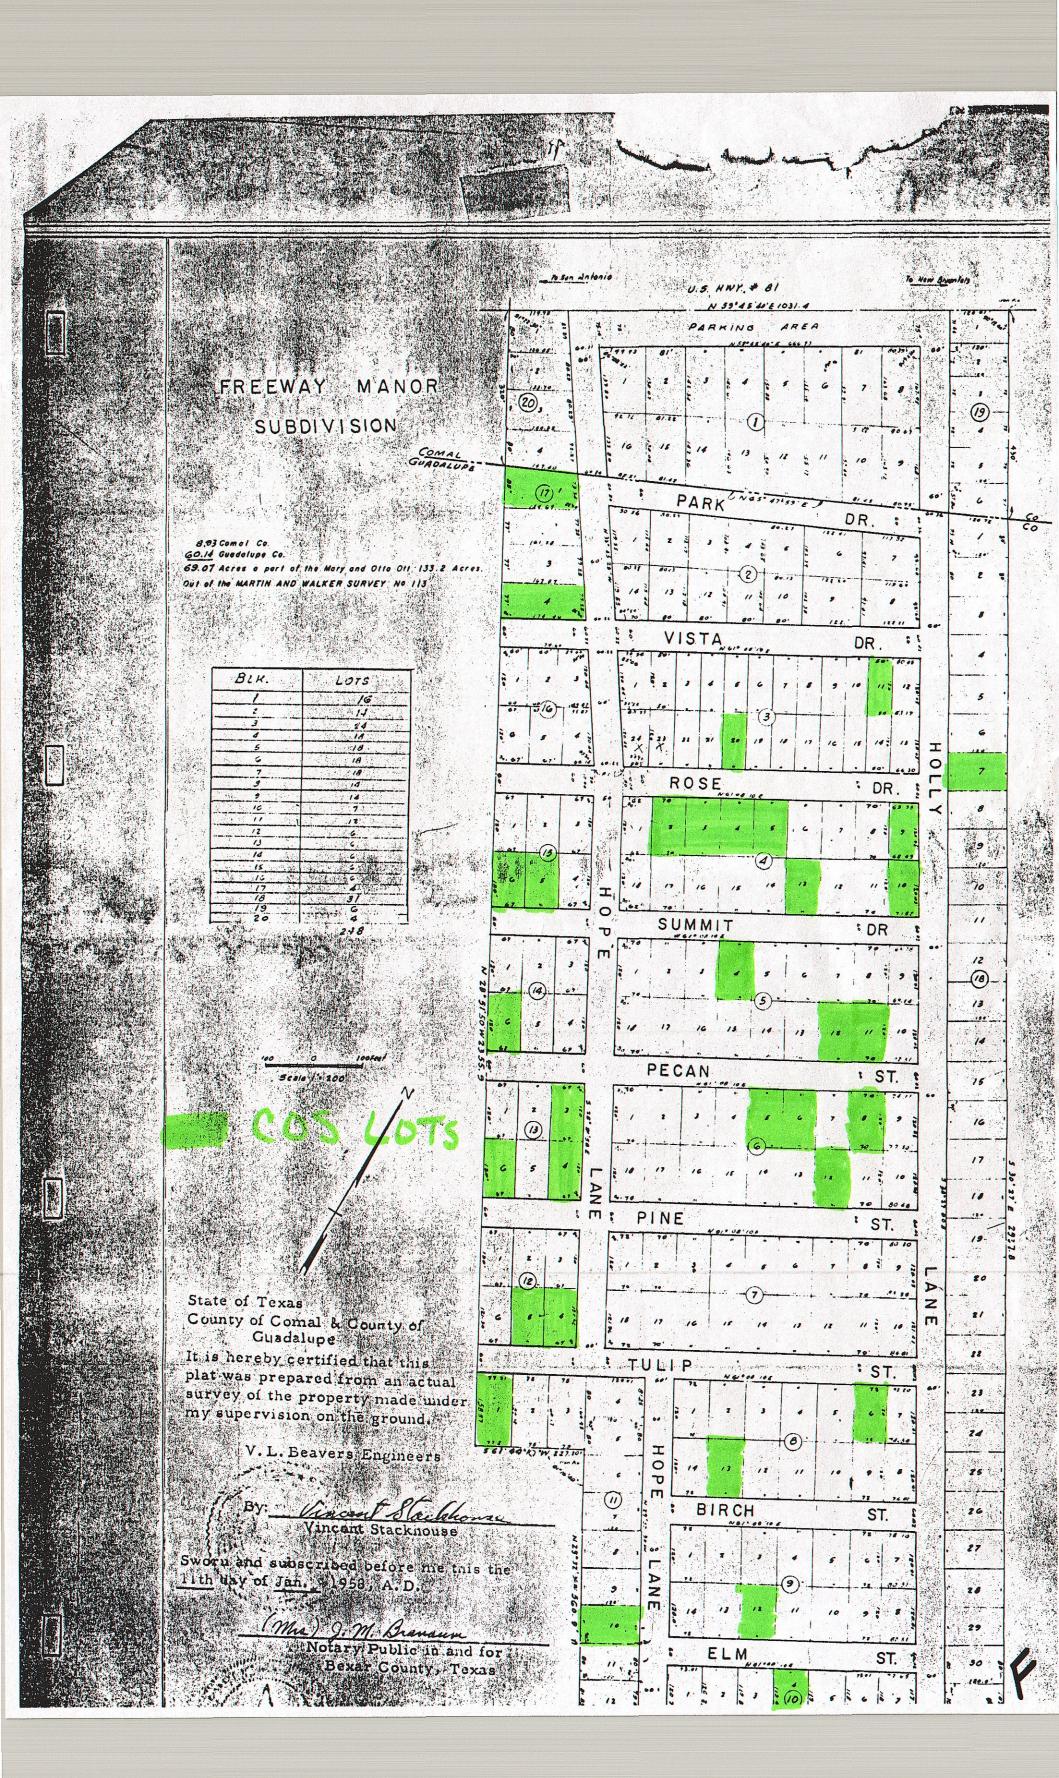

- Presentation on City Owned Properties in Freeway Manor and Proposal for Future Property Acquisition. (B. James)
- 14. Status of Vehicle Fleet. (C. Kelm)