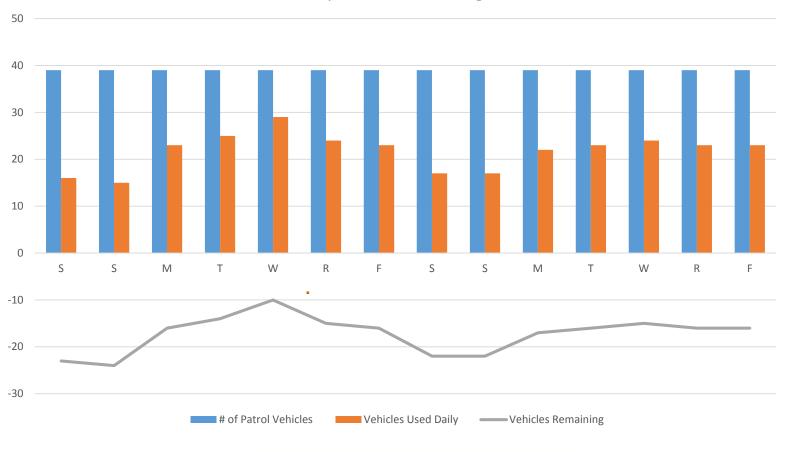

- Presentation on City Owned Properties in Freeway Manor and Proposal for Future Property Acquisition. (B. James)
- 14. Status of Vehicle Fleet. (C. Kelm)